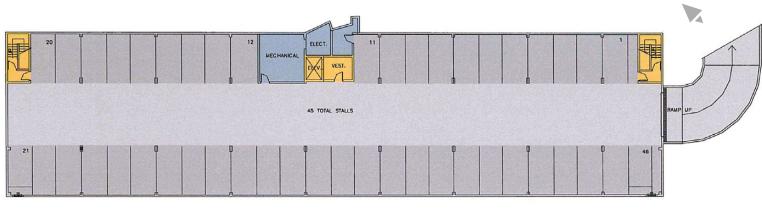

2ND FLOOR

UNDERGROUND PARKING

The information contained herein has been gathered from sources deemed reliable, but is not warranted as such and does not form any part of any future contract. This offering may be altered or withdrawn at any time without notice.

YEAR BUILT: 2008

LOT AREA: Approx. 1 ac.

GLA: 28,982 sq. ft.

NO. OF STORIES: 2

PARKING:

» 80 stalls (total)

» Heated underground parking

» Surface customer parking