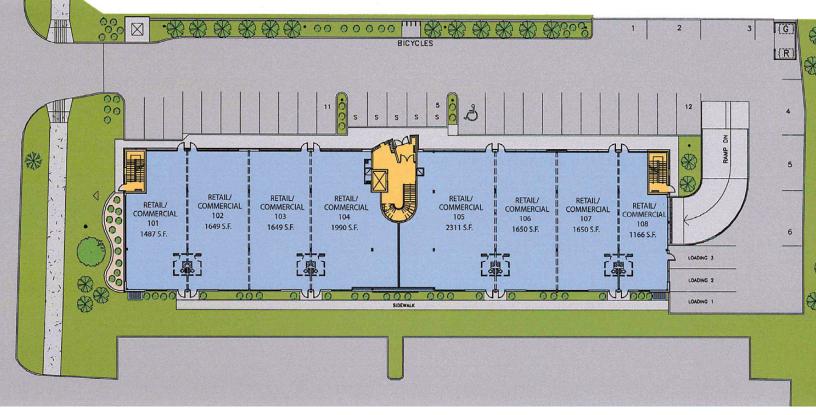

TENANCY / RENT: » 94% leased

» Below market rent.

ASKING CAP RATE: 6.93%

PRICE: \$8,300,000

\$150,711

🔶 Median Age

34.1

SITEPLAN / MAIN FLOOR