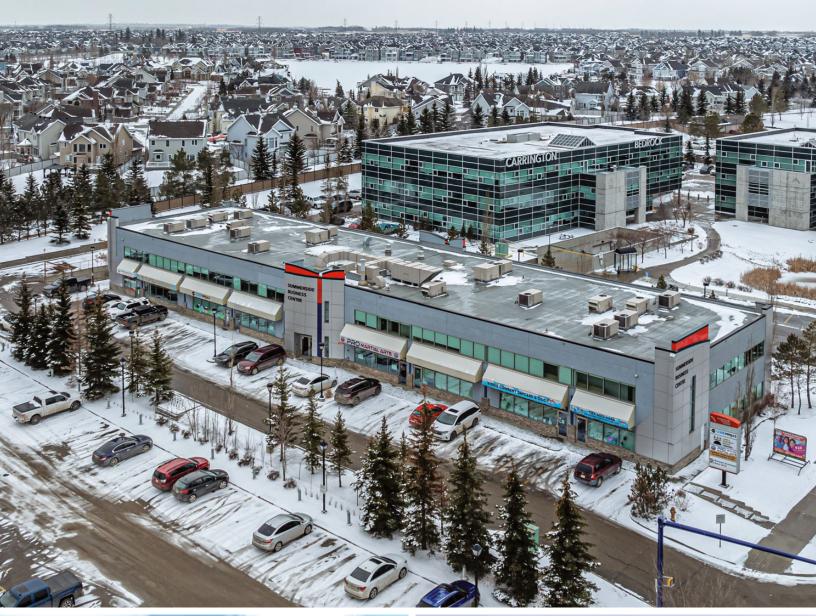

## SOUTHSIDE RETAIL/BUSINESS CENTER FOR SALE

Summerside Business Centre 1221 91st Street SW, Edmonton

FOR MORE INFORMATION OR TO VIEW, PLEASE CONTACT: Gurveen Bindra, SENIOR ASSOCIATE c: 306-221-1322 o: 780-463-3332 gbindra@barclaystreet.com

## PROPERTY **INFORMATION**

ADDRESS: 1221 91st Street SW, Edmonton

COMMUNITY: Summerside

LEGAL DESCRIPTION: Lot 95, Block 2, Plan 0321073

ZONING: EIB – Ellerslie Industrial Business **TYPE:** Retail Storefront / Office

YEAR BUILT: 2008

LOT AREA: Approx. 1 ac.

GLA: 28,982 sq. ft.

NO. OF STORIES: 2

PARKING:

» 80 stalls (total)

» Heated underground parking

» Surface customer parking