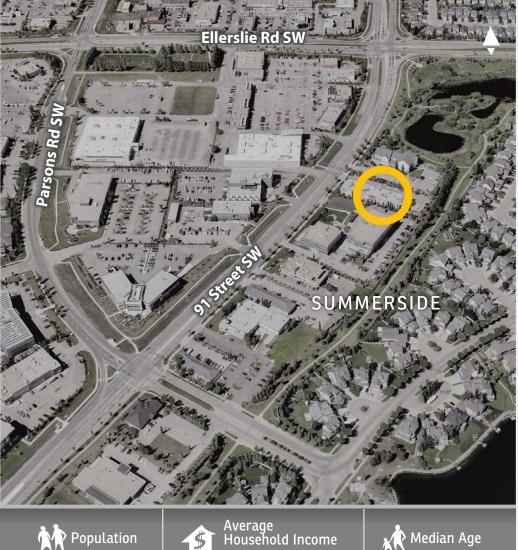

## PROPERTY **INFORMATION**

ADDRESS: 1221 91st Street SW, Edmonton

COMMUNITY: Summerside

LEGAL DESCRIPTION: Lot 95, Block 2, Plan 0321073

ZONING: EIB – Ellerslie Industrial Business **TYPE:** Retail Storefront / Office

780-463-3332 • SUITE 102, 9452 - 51 AVENUE • EDMONTON • AB T6E 5A6 • WWW.BARCLAYSTREET.COM

Population

27,590

-\$