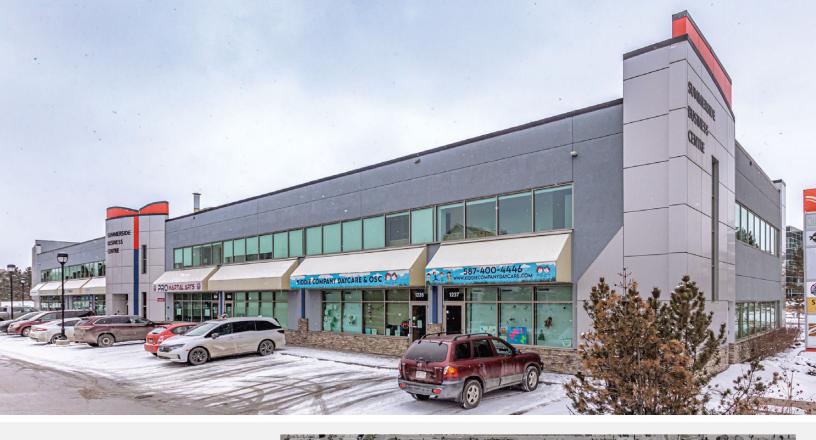

## PROPERTY **INFORMATION**

ADDRESS: 1221 91st Street SW, Edmonton

COMMUNITY: Summerside

LEGAL DESCRIPTION: Lot 95, Block 2, Plan 0321073

ZONING: EIB – Ellerslie Industrial Business **TYPE:** Retail Storefront / Office

YEAR BUILT: 2008

LOT AREA: Approx. 1 ac.

GLA: 28,982 sq. ft.

NO. OF STORIES: 2

PARKING:

» 80 stalls (total)

» Heated underground parking

» Surface customer parking