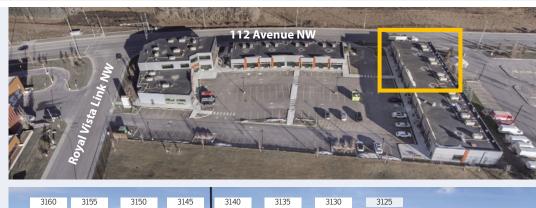

RETAIL SPACE IN ROYAL VISTA FOR LEASE

Royal Vista Landing - Bldg. C 2 Royal Vista Link NW, Calgary

» Corner location with outstanding visibility from 112 Avenue NW and Royal Vista Link NW.

FOR MORE INFORMATION OR TO VIEW, PLEASE CONTACT: Myles Scheske, ASSOCIATE c: 403-968-9859 o: 403-290-0178 mscheske@barclaystreet.com

#### MUNICIPAL ADDRESS:

Building C

2 Royal Vista Link NW, Calgary

LAND USE: Direct Control 50D2022