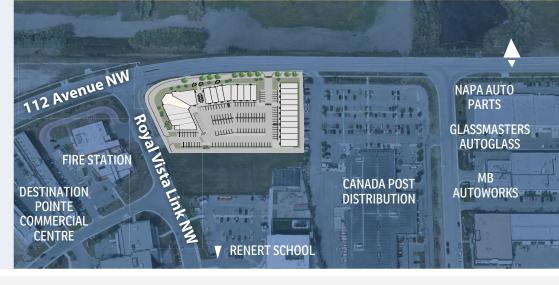

RETAIL SPACE IN ROYAL VISTA FOR LEASE

Royal Vista Landing - Bldg. C 2 Royal Vista Link NW, Calgary

» Corner location with outstanding visibility from 112 Avenue NW and Royal Vista Link NW.

FOR MORE INFORMATION OR TO VIEW, PLEASE CONTACT: Myles Scheske, ASSOCIATE c: 403-968-9859 o: 403-290-0178 mscheske@barclaystreet.com

Current Consumption / Person

**\$6,532** RECREATION

- Corner location with outstanding visibility from 112 Avenue NW and Royal Vista Link NW.
- » Abundant parking and two points of access.
- » Occupies the same block as Renert School – ranked #1 elementary school in Alberta by Fraser Institute Report.