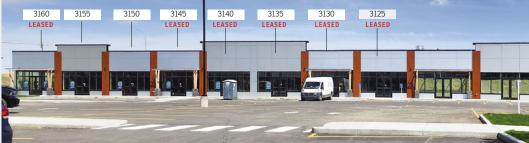

#### **AVAILABLE FOR LEASE:**

- » Unit 3155 1,176 sq. ft. » Unit 3150 – 1,176 sq. ft. ] 2,352 sq. ft.
- » Unit 3160 1,177 sq. ft. Leased
- » Unit 3145 1,176 sq. ft. LEASED
- »Unit 3140 1,177 sq. ft. LEASED
- »Unit 3135 1,177 sq. ft. LEASED