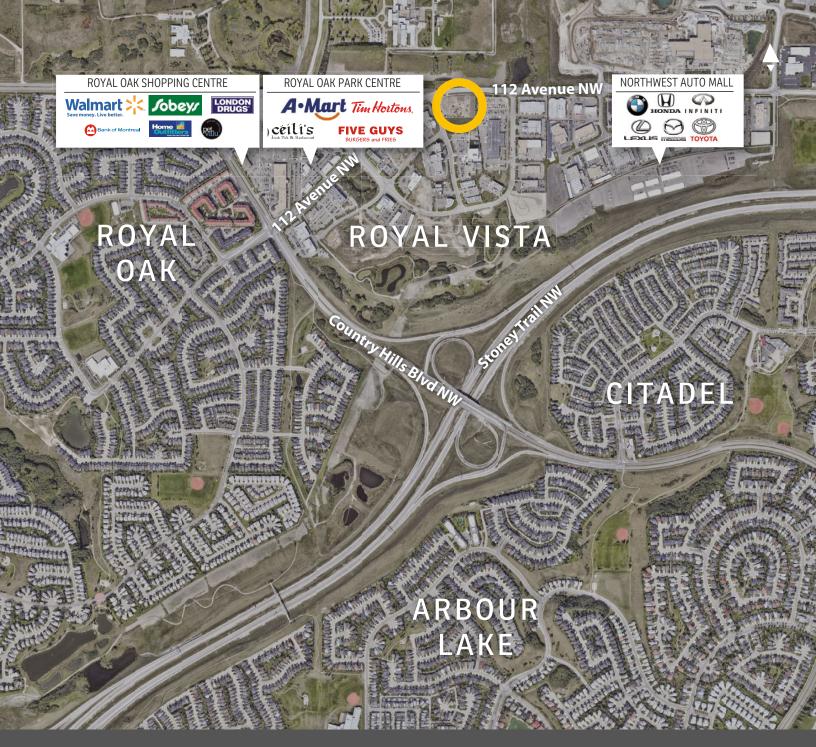

RETAIL SPACE IN ROYAL VISTA FOR LEASE

Royal Vista Landing - Bldg. C 2 Royal Vista Link NW, Calgary

» Corner location with outstanding visibility from 112 Avenue NW and Royal Vista Link NW.

FOR MORE INFORMATION OR TO VIEW, PLEASE CONTACT: Myles Scheske, ASSOCIATE c: 403-968-9859 o: 403-290-0178 mscheske@barclaystreet.com

Current Consumption / Person

**\$6,532** RECREATION

- Corner location with outstanding visibility from 112 Avenue NW and Royal Vista Link NW.
- » Abundant parking and two points of access.
- » Occupies the same block as Renert School – ranked #1 elementary school in Alberta by Fraser Institute Report.