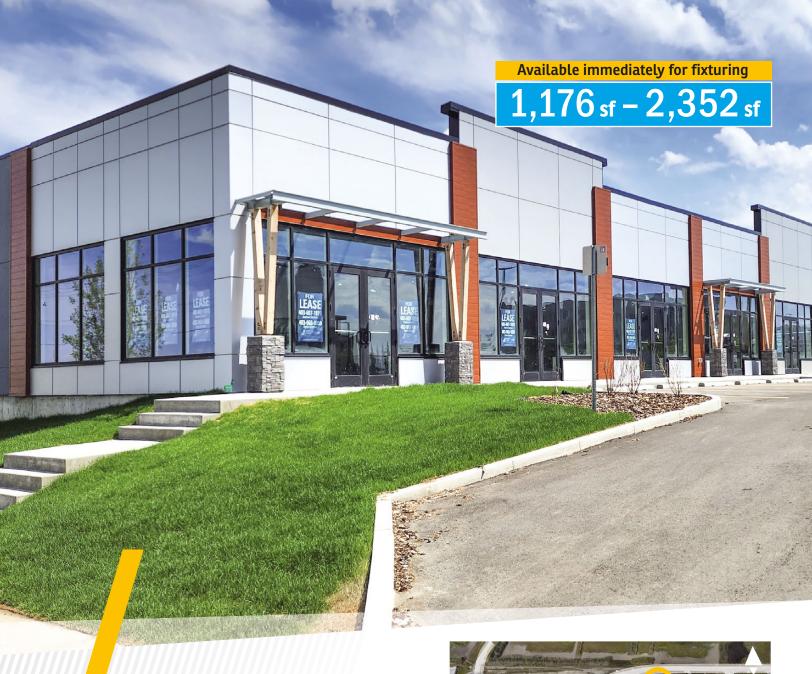

RETAIL SPACE IN ROYAL VISTA FOR LEASE

Royal Vista Landing - Bldg. C 2 Royal Vista Link NW, Calgary

» Corner location with outstanding visibility from 112 Avenue NW and Royal Vista Link NW.

FOR MORE INFORMATION OR TO VIEW, PLEASE CONTACT: Myles Scheske, ASSOCIATE c: 403-968-9859 o: 403-290-0178 mscheske@barclaystreet.com

#### **AVAILABLE FOR LEASE:**

- » Unit 3155 1,176 sq. ft. » Unit 3150 – 1,176 sq. ft. ] 2,352 sq. ft.
- » Unit 3160 1,177 sq. ft. Leased
- » Unit 3145 1,176 sq. ft. LEASED
- »Unit 3140 1,177 sq. ft. LEASED
- »Unit 3135 1,177 sq. ft. LEASED

### AVAILABILITY:

Available immediately for fixturing