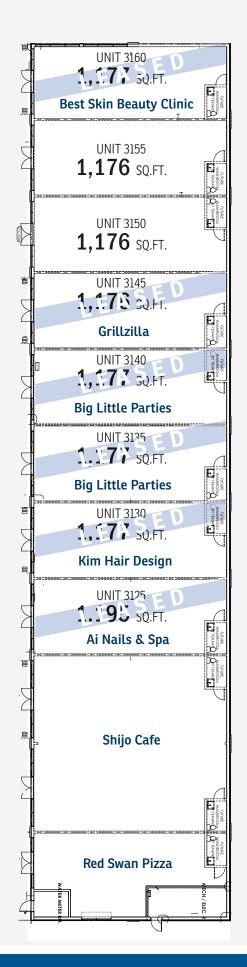

#### **AVAILABLE FOR LEASE:**

- » Unit 3155 1,176 sq. ft. » Unit 3150 – 1,176 sq. ft. ] 2,352 sq. ft.
- » Unit 3160 1,177 sq. ft. Leased
- » Unit 3145 1,176 sq. ft. LEASED
- »Unit 3140 1,177 sq. ft. LEASED
- »Unit 3135 1,177 sq. ft. LEASED