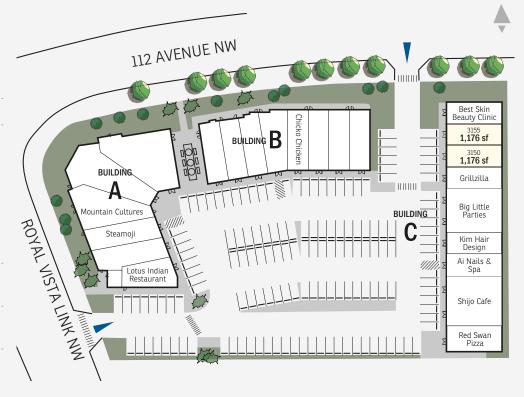

RETAIL SPACE IN ROYAL VISTA FOR LEASE

Royal Vista Landing - Bldg. C 2 Royal Vista Link NW, Calgary

» Corner location with outstanding visibility from 112 Avenue NW and Royal Vista Link NW.

FOR MORE INFORMATION OR TO VIEW, PLEASE CONTACT: Myles Scheske, ASSOCIATE c: 403-968-9859 o: 403-290-0178 mscheske@barclaystreet.com

Current Consumption / Person

**\$6,532** RECREATION

- Corner location with outstanding visibility from 112 Avenue NW and Royal Vista Link NW.
- » Abundant parking and two points of access.
- » Occupies the same block as Renert School – ranked #1 elementary school in Alberta by Fraser Institute Report.

#### MUNICIPAL ADDRESS:

Building C

2 Royal Vista Link NW, Calgary

LAND USE: Direct Control 50D2022