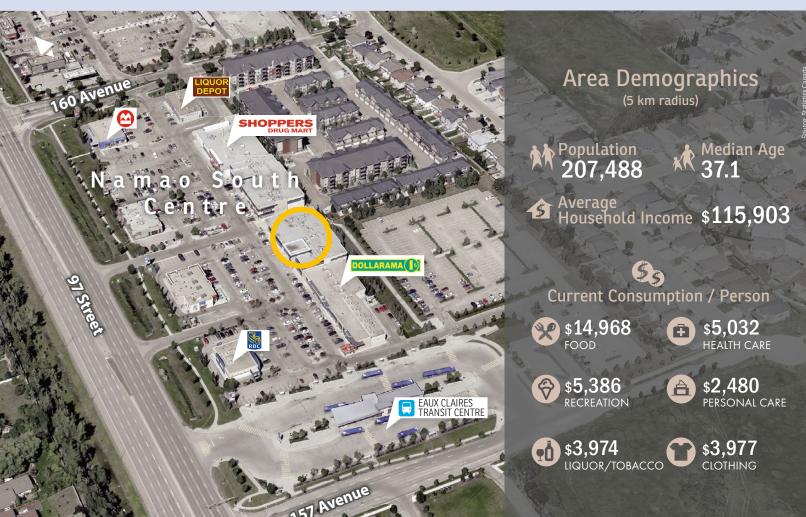

## OFFICE / PROFESSIONAL SPACE FOR LEASE

Namao South Centre 15823 97th Street NW, Edmonton

- » Located in the retail node of North Edmonton, serving communities of Beaumaris and Belle Rive
- » Steps away from the Eaux Claires Transit Centre.