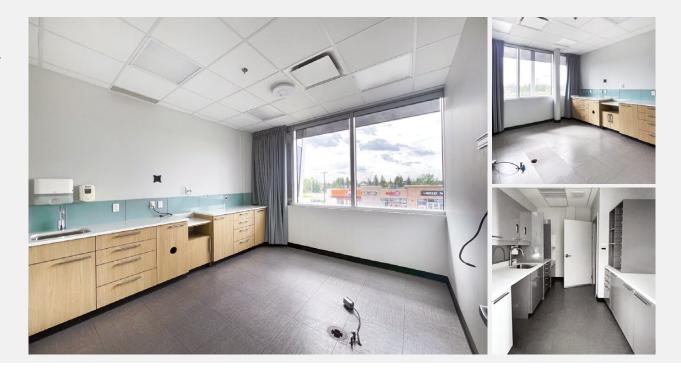

## **AVAILABLE FOR LEASE:**

- »1,501 sq. ft. Suite 201H
- Reception, 5 offices, staff room, storage

**NET RENT: Market** 

BUDGETED OPERATING COSTS (2024):

\$20.05 per sq. ft. (including management fees)

- »1,408 sq. ft. Suite 202H
- Built out as medical space

**NET RENT: Market** 

**BUDGETED OPERATING COSTS (2024):** 

\$20.05 per sq. ft. (including management fees)

- »5,469 sq. ft. Suite 208H GROSS RENT
- 2 large studios, 2 large change rooms / washrooms (Including showers), kitchenette / staff room