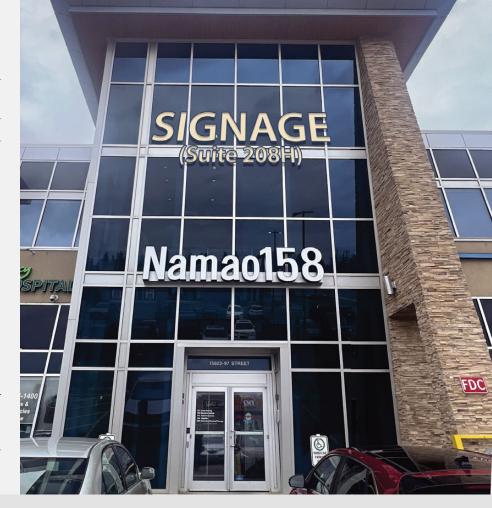

## OFFICE / PROFESSIONAL SPACE FOR LEASE

Namao South Centre 15823 97th Street NW, Edmonton

- » Located in the retail node of North Edmonton, serving communities of Beaumaris and Belle Rive
- » Steps away from the Eaux Claires Transit Centre.

## LEASE INFORMATION

MUNICIPAL ADDRESS:

15823 – 97 Street NW, Edmonton

**ZONING: DC1 (Direct Development Control)** 