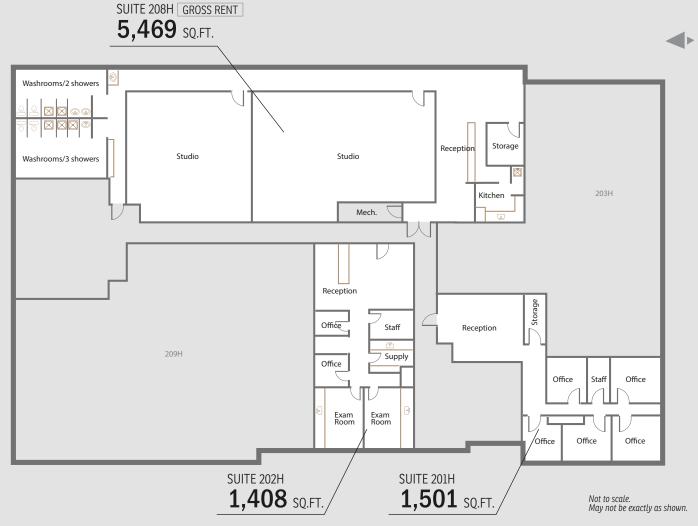

## **AVAILABLE FOR LEASE:**

- »1,501 sq. ft. Suite 201H
- Reception, 5 offices, staff room, storage

**NET RENT: Market** 

BUDGETED OPERATING COSTS (2024):

\$20.05 per sq. ft. (including management fees)

- »1,408 sq. ft. Suite 202H
- Built out as medical space

**NET RENT: Market** 

**BUDGETED OPERATING COSTS (2024):** 

\$20.05 per sq. ft. (including management fees)

- »5,469 sq. ft. Suite 208H GROSS RENT
- 2 large studios, 2 large change rooms / washrooms (Including showers), kitchenette / staff room

GROSS RENT: \$30.00 per sq. ft.

AVAILABILITY: Immediate

SUITE 201 H 1,501 SQ.FT.

SUITE 202H 1,408 SQ.FT.