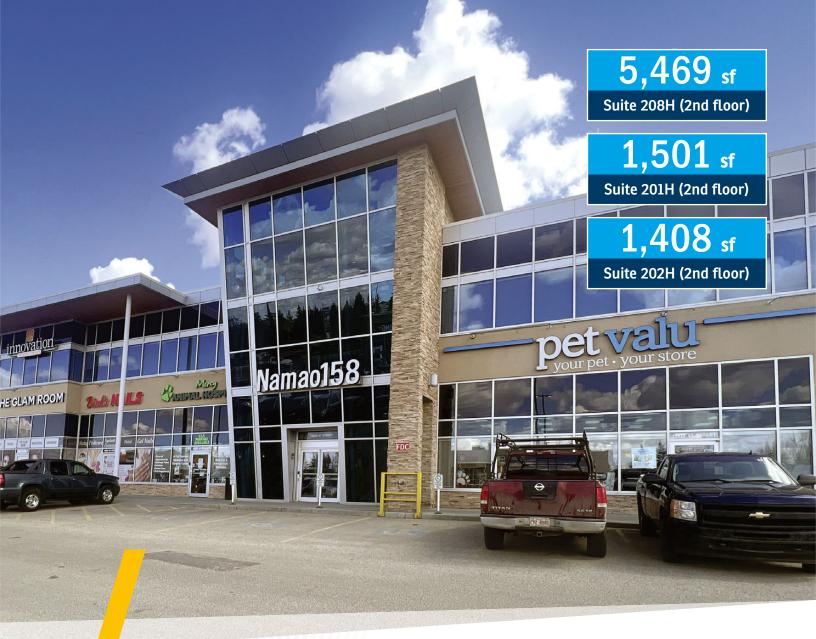

## **AVAILABLE FOR LEASE:**

- »1,501 sq. ft. Suite 201H
- Reception, 5 offices, staff room, storage

**NET RENT: Market** 

BUDGETED OPERATING COSTS (2024):

\$20.05 per sq. ft. (including management fees)

- »1,408 sq. ft. Suite 202H
- Built out as medical space

**NET RENT: Market** 

**BUDGETED OPERATING COSTS (2024):** 

\$20.05 per sq. ft. (including management fees)

- »5,469 sq. ft. Suite 208H GROSS RENT
- 2 large studios, 2 large change rooms / washrooms (Including showers), kitchenette / staff room

GROSS RENT: \$30.00 per sq. ft.

AVAILABILITY: Immediate

SUITE 201 H 1,501 SQ.FT.

SUITE 202H 1,408 SQ.FT.