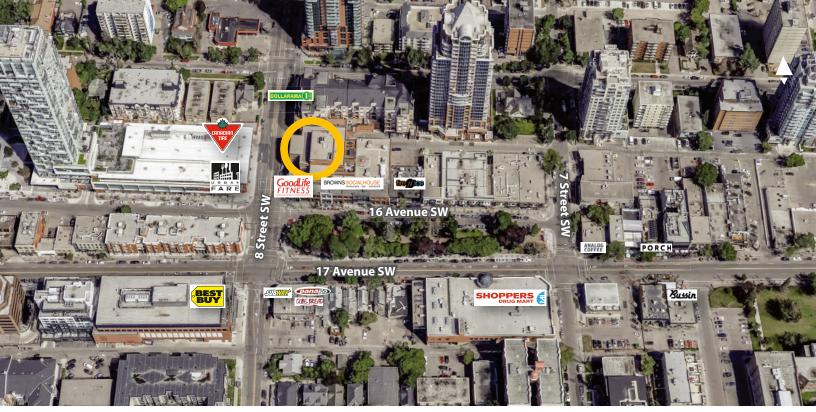

Situated in an upscale neighbourhood known for its fine dining, casual cuisine, trendy cafes, boutique shopping, and international retailers.

The community has access to a range of services to cater to their lifestyle needs, such as Goodlife Fitness, Urban Fare, Canadian Tire and Shoppers Drug Mart.

## LEASE INFORMATION

ADDRESS: 880 16th Avenue SW, Calgary