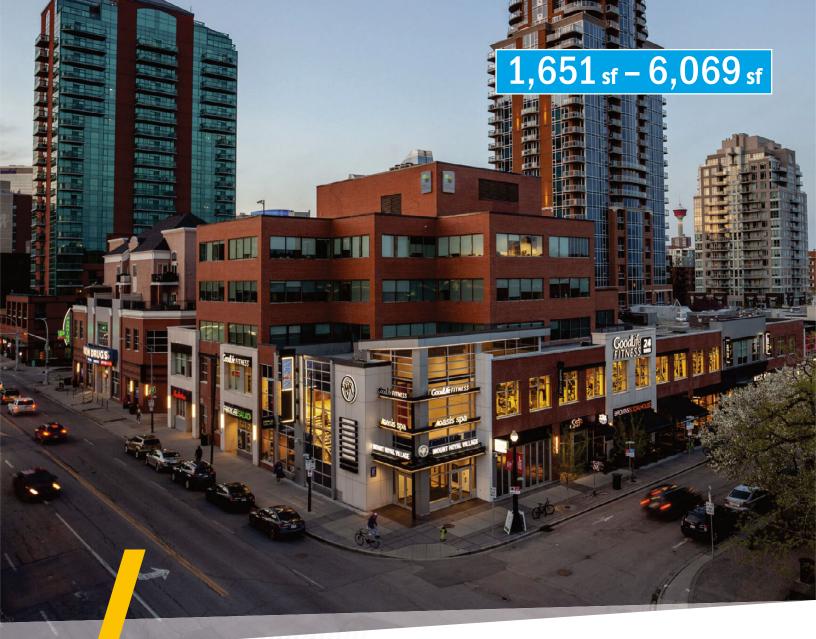

# BELTLINE OFFICE SPACE FOR LEASE

Mount Royal Village 880 16th Avenue SW, Calgary

Allan Jones, EXECUTIVE VICE PRESIDENT d: 403-294-7188

c: **403-850-7621** ajones@barclaystreet.com

Murray Ion, ASSOCIATE d: 403-294-7179 c: 403-797-3103 mion@barclaystreet.com

Situated in an upscale neighbourhood known for its fine dining, casual cuisine, trendy cafes, boutique shopping, and international retailers.

The community has access to a range of services to cater to their lifestyle needs, such as Goodlife Fitness, Urban Fare, Canadian Tire and Shoppers Drug Mart.

### AVAILABLE FOR LEASE:

1,651 sq. ft. – Suite 200

2,197 sq. ft. – Suite 300 3,872 sq. ft. – Suite 303 3,181 sq. ft. – Suite 400

AVAILABILITY: Immediate