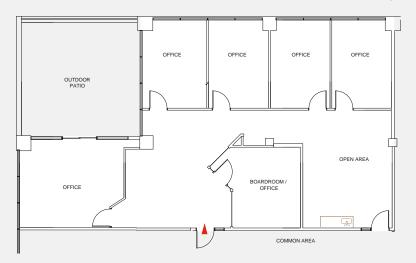

### AVAILABLE FOR LEASE:

1,651 sq. ft. – Suite 200

2,197 sq. ft. – Suite 300 3,872 sq. ft. – Suite 303 3,181 sq. ft. – Suite 400

AVAILABILITY: Immediate