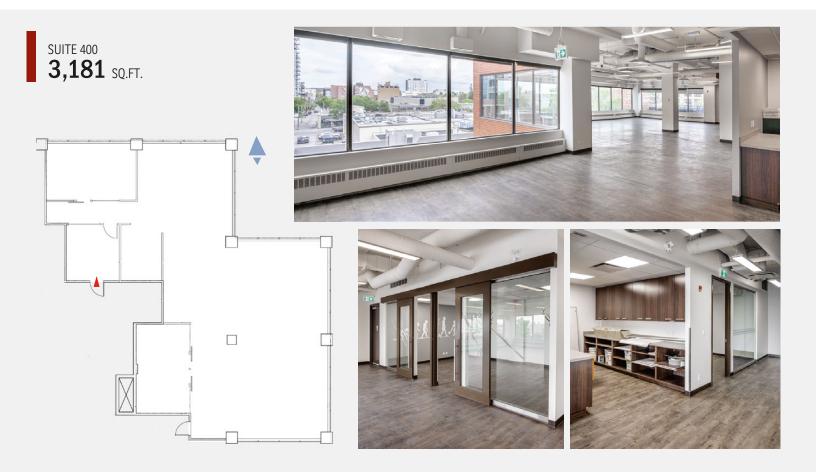

### AVAILABLE FOR LEASE:

1,651 sq. ft. – Suite 200

2,197 sq. ft. – Suite 300 3,872 sq. ft. – Suite 303 3,181 sq. ft. – Suite 400

AVAILABILITY: Immediate