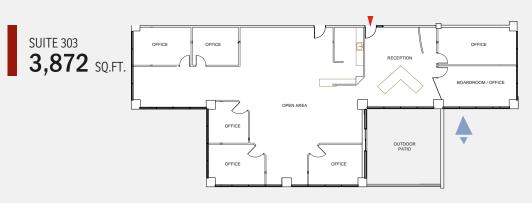

### AVAILABLE FOR LEASE:

1,651 sq. ft. – Suite 200

2,197 sq. ft. – Suite 300 3,872 sq. ft. – Suite 303 3,181 sq. ft. – Suite 400

AVAILABILITY: Immediate