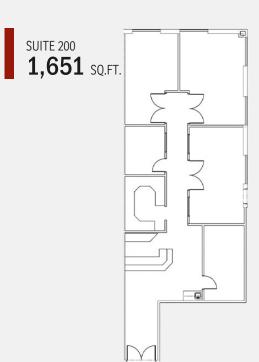

### AVAILABLE FOR LEASE:

1,651 sq. ft. – Suite 200

2,197 sq. ft. – Suite 300 3,872 sq. ft. – Suite 303 3,181 sq. ft. – Suite 400

AVAILABILITY: Immediate