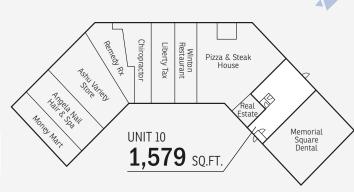

#### **AVAILABLE FOR LEASE:**

1,579 sq. ft. – Unit 10

Day care potentially available (will require creation of outdoor space from parking lot behind the propertysee image below)