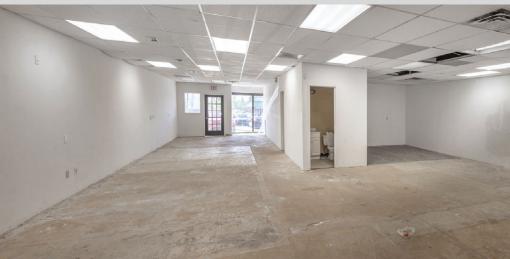

#### **AVAILABLE FOR LEASE:**

1,579 sq. ft. – Unit 10

Day care potentially available (will require creation of outdoor space from parking lot behind the propertysee image below)