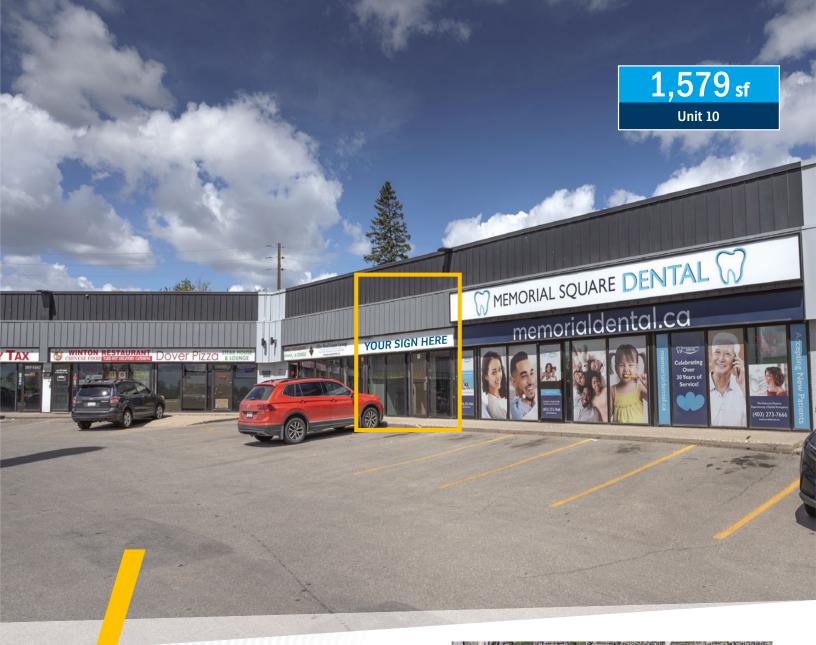

#### **AVAILABLE FOR LEASE:**

1,579 sq. ft. – Unit 10

Day care potentially available (will require creation of outdoor space from parking lot behind the propertysee image below)