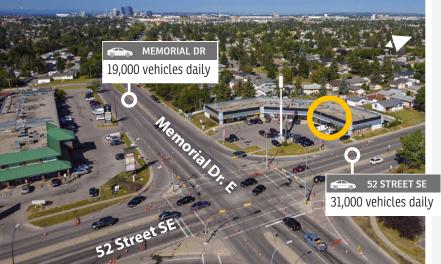

# **Memorial Square**

5268 Memorial Drive E, Calgary

» High-traffic location.

FOR MORE INFORMATION OR TO VIEW, PLEASE CONTACT:

FOR MORE Joshua Gill, SENIOR ASSOCIATE

c: **587-500-7707** o: **403-290-0178** jgill@barclaystreet.com