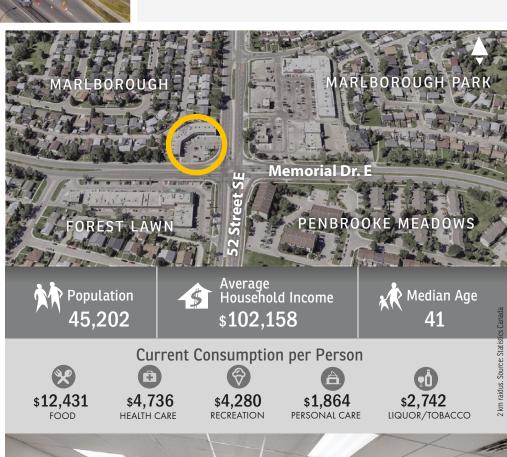

## LEASE INFORMATION

ADDRESS: 5268 Memorial Drive E, Calgary

COMMUNITY: Marlborough

**ZONING: Direct Control (DC)** 