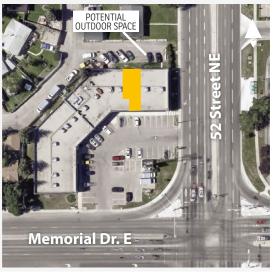

#### **AVAILABLE FOR LEASE:**

1,579 sq. ft. – Unit 10

Day care potentially available (will require creation of outdoor space from parking lot behind the propertysee image below)