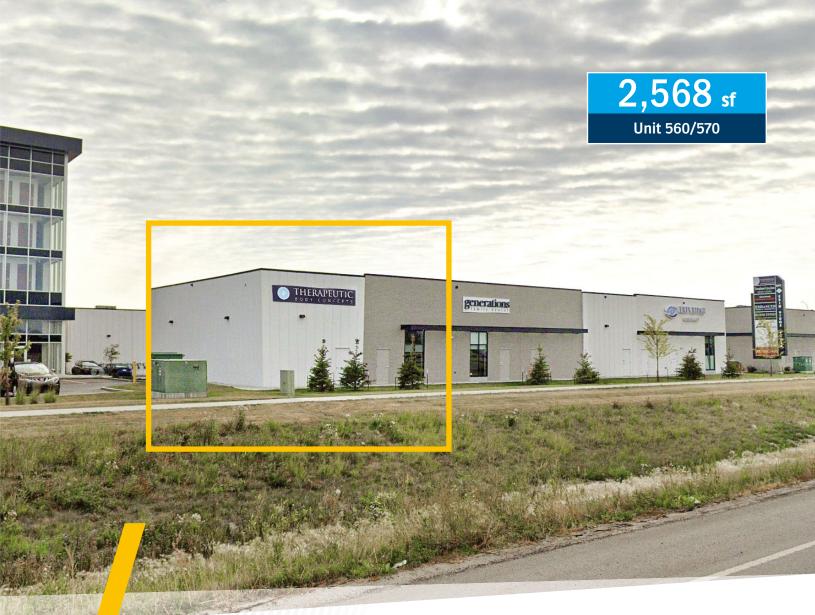

## PROPERTY INFORMATION

ADDRESS: 1115 St. Albert Tr., St. Albert, AB

LEGAL ADDRESS: Condo Plan 2022681

**ZONING: CC (Corridor Commercial)** 

YEAR BUILT: 2020

UNIT AREA: 2,568 sq. ft. - Unit 560/570 PARKING: 227 paved parking stalls (total)

## SALE INFORMATION

TENANT:

Therapeutic Body Concepts

NOI: \$92,448

**CAP RATE: 6.6%** 

CONDO FEES/OP. COSTS: \$12.00 per sq. ft.

PRICE: \$1,400,000

St. Albert Demographics