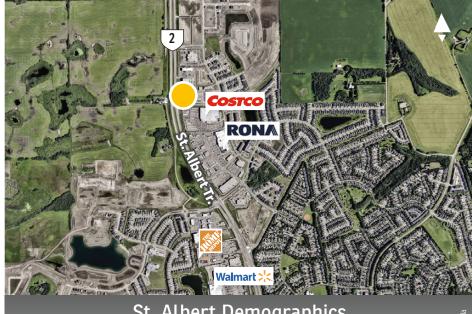

## INVESTMENT OPPORTUNITY IN ERIN RIDGE NORTH

Fully Leased Retail Condo for Sale (Real Estate Only)

Erin Ridge Plaza 1115 St. Albert Tr., St. Albert, AB

**Gurveen Bindra**, Senior Associate

c: 306-221-1322 o: 780-463-3332 gbindra@barclaystreet.com Aline Schoepp, ASSOCIATE
c: 780-910-6893
o: 780-463-3332
aschoepp@barclaystreet.com

- » High traffic location and excellent visibility on St. Albert Tr.
- » Nine-building commercial centre built in 2020.
- » Shadow anchored by Costco and other national chains located directly south

- » This offer is a real estate offering, not an offering for the business within.
- » Fully leased to Therapeutic Body Concepts

## PROPERTY INFORMATION

ADDRESS: 1115 St. Albert Tr., St. Albert, AB

LEGAL ADDRESS: Condo Plan 2022681

**ZONING: CC (Corridor Commercial)** 

YEAR BUILT: 2020

UNIT AREA: 2,568 sq. ft. - Unit 560/570 PARKING: 227 paved parking stalls (total)