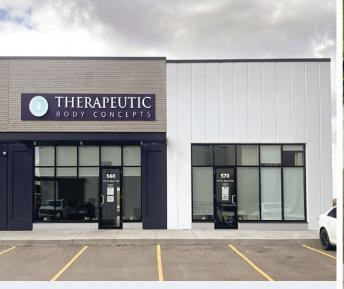

- » High traffic location and excellent visibility on St. Albert Tr.
- » Nine-building commercial centre built in 2020.
- » Shadow anchored by Costco and other national chains located directly south

- » This offer is a real estate offering, not an offering for the business within.
- » Fully leased to Therapeutic Body Concepts

## SALE INFORMATION

TENANT:

Therapeutic Body Concepts

NOI: \$92,448

**CAP RATE: 6.6%** 

CONDO FEES/OP. COSTS: \$12.00 per sq. ft.

PRICE: \$1,400,000

St. Albert Demographics