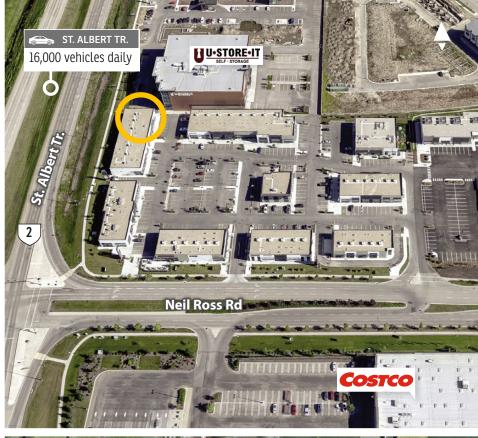

- » High traffic location and excellent visibility on St. Albert Tr.
- » Nine-building commercial centre built in 2020.
- » Shadow anchored by Costco and other national chains located directly south

- » This offer is a real estate offering, not an offering for the business within.
- » Fully leased to Therapeutic Body Concepts