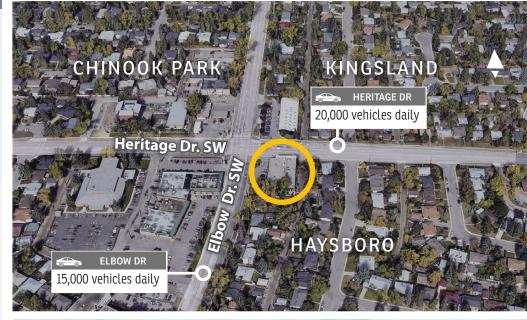

- » Located within high-profile, densely populated area.
- » Excellent exposure to high traffic on Elbow Drive SW and Heritage Drive SW.
- » In proximity to Heritage LRT Station.
- » Heritage Drive SW connects property to Macleod Tr., 14 St. SW and Deerfoot Tr.