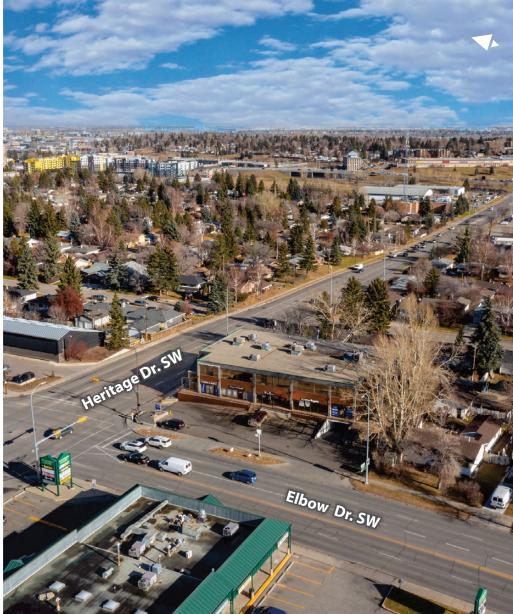

- » Located within high-profile, densely populated area.
- » Excellent exposure to high traffic on Elbow Drive SW and Heritage Drive SW.
- » In proximity to Heritage LRT Station.
- » Heritage Drive SW connects property to Macleod Tr., 14 St. SW and Deerfoot Tr.

## LEASE INFORMATION

ADDRESS: 8408 Elbow Drive SW, Calgary

COMMUNITY: Haysboro

AVAILABLE FOR LEASE:

466 sq. ft. – Unit 209 (2nd floor)

PARKING:

23 u/g stalls and 10 surface

OP. COSTS AND TAXES: