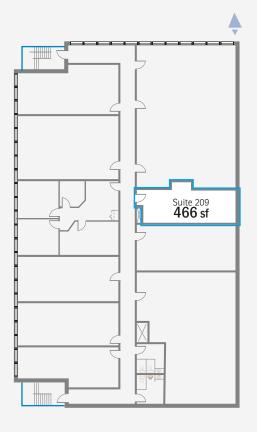

## **Elbow Park Plaza**

8408 Elbow Drive SW, Calgary

466 sf

Unit 209

FOR MORE
INFORMATION OR
TO VIEW, PLEASE
CONTACT:

FOR MORE Andrew Sherbut, VICE PRESIDENT

c: **403-607-1819** o: **403-290-0178** asherbut@barclaystreet.com

## LEASE INFORMATION

ADDRESS: 8408 Elbow Drive SW, Calgary

COMMUNITY: Haysboro

AVAILABLE FOR LEASE:

466 sq. ft. – Unit 209 (2nd floor)

PARKING:

23 u/g stalls and 10 surface

OP. COSTS AND TAXES: