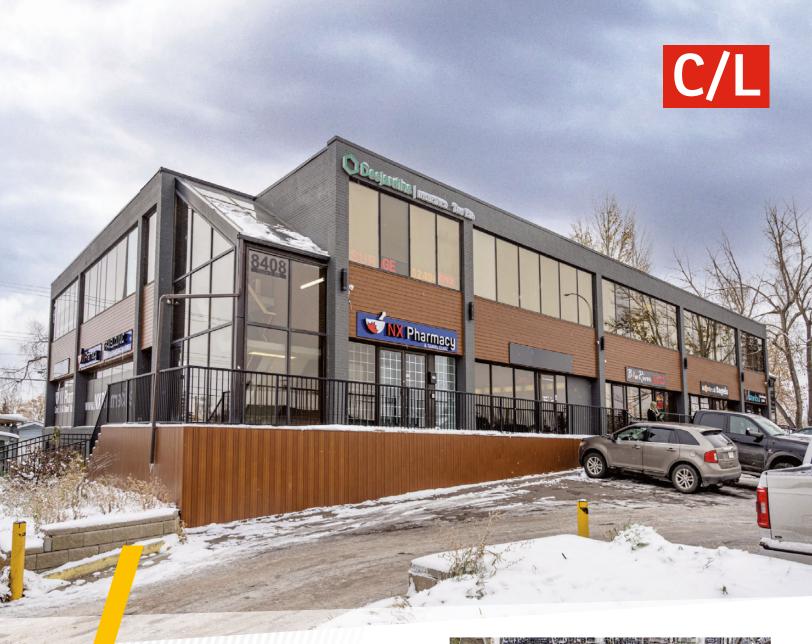

## **Elbow Park Plaza**

8408 Elbow Drive SW, Calgary

466 sf

Unit 209

FOR MORE
INFORMATION OR
TO VIEW, PLEASE
CONTACT:

FOR MORE Andrew Sherbut, VICE PRESIDENT

c: **403-607-1819** o: **403-290-0178** asherbut@barclaystreet.com

- » Located within high-profile, densely populated area.
- » Excellent exposure to high traffic on Elbow Drive SW and Heritage Drive SW.
- » In proximity to Heritage LRT Station.
- » Heritage Drive SW connects property to Macleod Tr., 14 St. SW and Deerfoot Tr.

## LEASE INFORMATION

ADDRESS: 8408 Elbow Drive SW, Calgary

COMMUNITY: Haysboro

AVAILABLE FOR LEASE:

466 sq. ft. – Unit 209 (2nd floor)

PARKING:

23 u/g stalls and 10 surface

OP. COSTS AND TAXES: