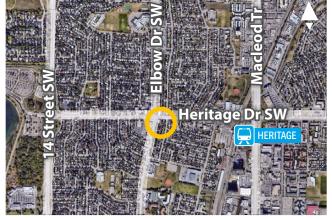

- » Located within high-profile, densely populated area.
- » Excellent exposure to high traffic on Elbow Drive SW and Heritage Drive SW.
- » In proximity to Heritage LRT Station.
- » Heritage Drive SW connects property to Macleod Tr., 14 St. SW and Deerfoot Tr.

## LEASE INFORMATION

ADDRESS: 8408 Elbow Drive SW, Calgary

COMMUNITY: Haysboro

AVAILABLE FOR LEASE:

466 sq. ft. – Unit 209 (2nd floor)

PARKING:

23 u/g stalls and 10 surface

OP. COSTS AND TAXES: