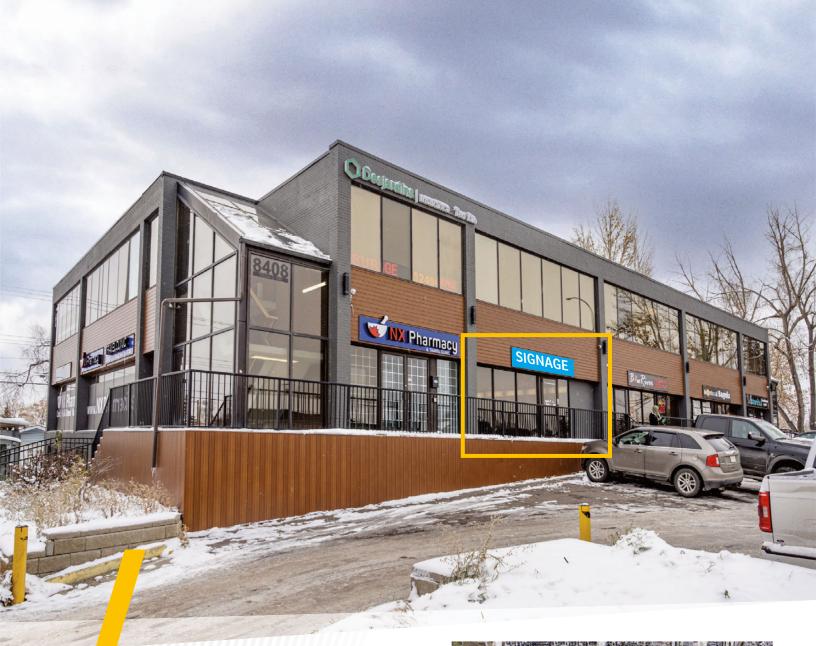

## **Elbow Park Plaza**

8408 Elbow Drive SW, Calgary

1,930.5 sf Unit 101

FOR MORE INFORMATION OR TO VIEW, PLEASE CONTACT:

FOR MORE Andrew Sherbut, VICE PRESIDENT

c: **403-607-1819** o: **403-290-0178** asherbut@barclaystreet.com

Floorplan to be verified. Subject to change.

- » Located within high-profile, densely populated area.
- » Excellent exposure to high traffic on Elbow Drive SW and Heritage Drive SW.
- » In proximity to Heritage LRT Station.
- » Heritage Drive SW connects property to Macleod Tr., 14 St. SW and Deerfoot Tr.

## LEASE INFORMATION

ADDRESS: 8408 Elbow Drive SW, Calgary

COMMUNITY: Haysboro

**AVAILABLE FOR LEASE:** 

1,930.5 sq. ft. - Unit 101 (main floor)

PARKING:

23 u/g stalls and 10 surface

OP. COSTS AND TAXES: \$17.25 per sq. ft. (est.)