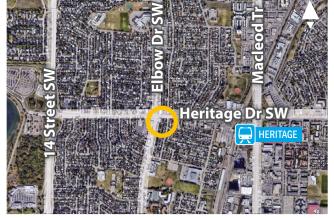

Floorplan to be verified. Subject to change.

- » Located within high-profile, densely populated area.
- » Excellent exposure to high traffic on Elbow Drive SW and Heritage Drive SW.
- » In proximity to Heritage LRT Station.
- » Heritage Drive SW connects property to Macleod Tr., 14 St. SW and Deerfoot Tr.

## LEASE INFORMATION

ADDRESS: 8408 Elbow Drive SW, Calgary

COMMUNITY: Haysboro

**AVAILABLE FOR LEASE:** 

1,930.5 sq. ft. - Unit 101 (main floor)

PARKING:

23 u/g stalls and 10 surface

OP. COSTS AND TAXES: \$17.25 per sq. ft. (est.)