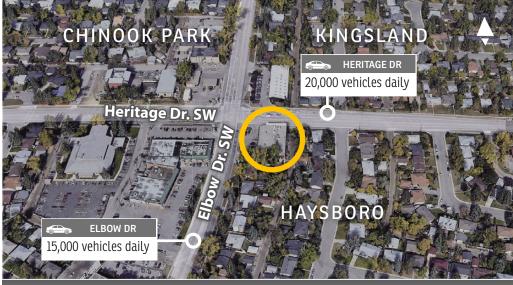

Floorplan to be verified. Subject to change.

- » Located within high-profile, densely populated area.
- » Excellent exposure to high traffic on Elbow Drive SW and Heritage Drive SW.
- » In proximity to Heritage LRT Station.
- » Heritage Drive SW connects property to Macleod Tr., 14 St. SW and Deerfoot Tr.

## LEASE INFORMATION

ADDRESS: 8408 Elbow Drive SW, Calgary

COMMUNITY: Haysboro

**AVAILABLE FOR LEASE:** 

1,930.5 sq. ft. - Unit 101 (main floor)

PARKING:

23 u/g stalls and 10 surface

OP. COSTS AND TAXES: \$17.25 per sq. ft. (est.)