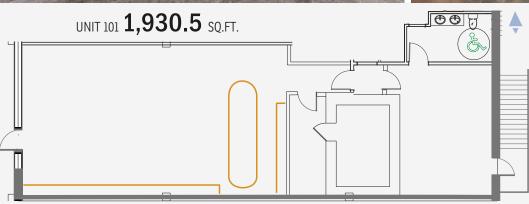

Floorplan to be verified. Subject to change.

- » Located within high-profile, densely populated area.
- » Excellent exposure to high traffic on Elbow Drive SW and Heritage Drive SW.
- » In proximity to Heritage LRT Station.
- » Heritage Drive SW connects property to Macleod Tr., 14 St. SW and Deerfoot Tr.

## LEASE INFORMATION

ADDRESS: 8408 Elbow Drive SW, Calgary

COMMUNITY: Haysboro

**AVAILABLE FOR LEASE:** 

1,930.5 sq. ft. - Unit 101 (main floor)

PARKING:

23 u/g stalls and 10 surface

OP. COSTS AND TAXES: \$17.25 per sq. ft. (est.)