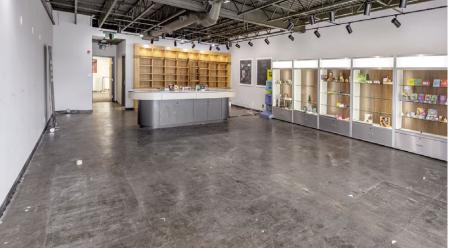

## LEASE INFORMATION

ADDRESS: 8408 Elbow Drive SW, Calgary

COMMUNITY: Haysboro

**AVAILABLE FOR LEASE:** 

1,930.5 sq. ft. - Unit 101 (main floor)

PARKING:

23 u/g stalls and 10 surface

OP. COSTS AND TAXES: \$17.25 per sq. ft. (est.)