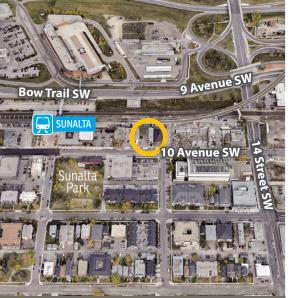

- » Mayor's Urban Design Awards winning commercial building
- » Excellent access/egress, proximity to downtown.
- » Sunalta LRT station is only one block away.

Mezzanine loft

٢

The information contained herein has been gathered from sources deemed reliable, but is not warranted as such and does not form any part of any future contract. This offering may be altered or withdrawn at any time without notice.