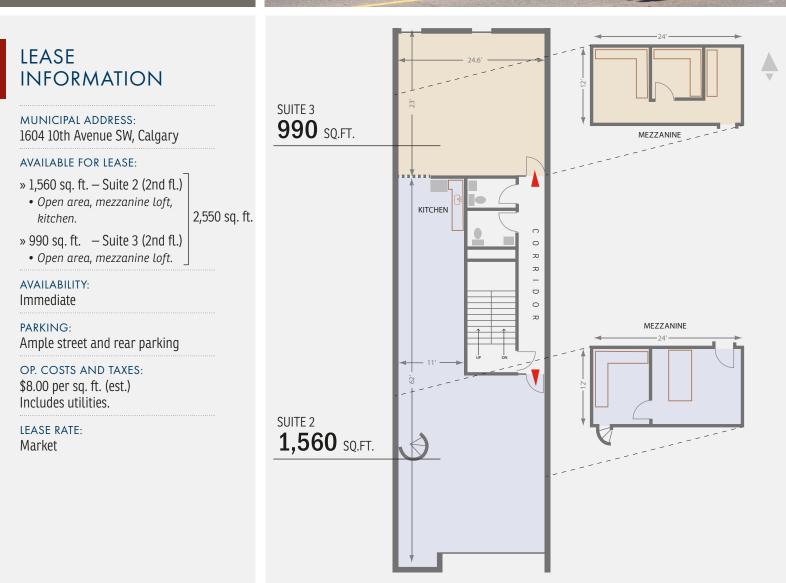

- » Mayor's Urban Design Awards winning commercial building
- » Excellent access/egress, proximity to downtown.
- » Sunalta LRT station is only one block away.

Mezzanine loft

٢

The information contained herein has been gathered from sources deemed reliable, but is not warranted as such and does not form any part of any future contract. This offering may be altered or withdrawn at any time without notice.