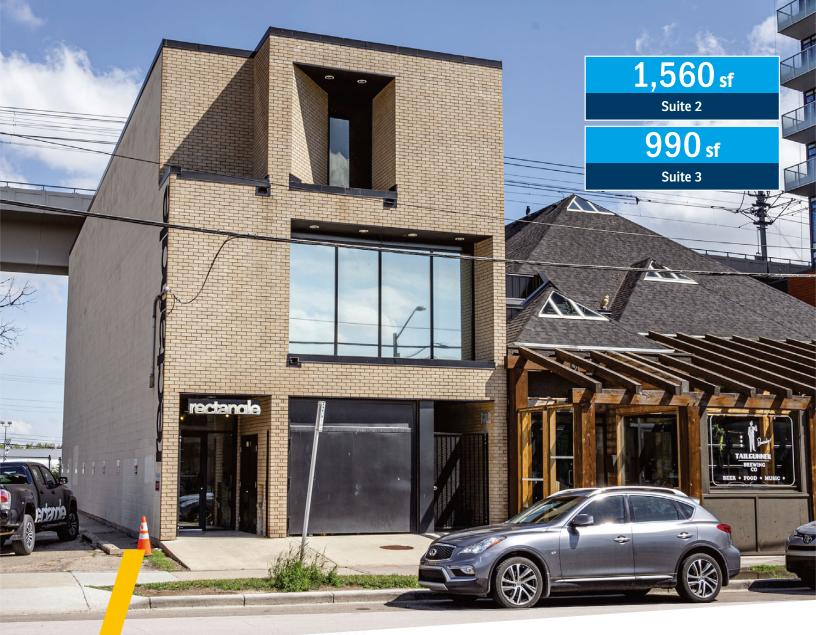

## **OFFICE SPACE FOR LEASE**

BURO BLOCK 1604 10th Avenue SW, Calgary

» Excellent access/egress, proximity to downtown.

Murray lon, ASSOCIATE c: 403-797-3103 d: 403-294-7179 mion@barclaystreet.com **Ryan Boyne**, ASSOCIATE c: **403-483-5599** d: **403-294-7173** rboyne@barclaystreet.com

- » Mayor's Urban Design Awards winning commercial building
- » Excellent access/egress, proximity to downtown.
- » Sunalta LRT station is only one block away.

Mezzanine loft

٢

The information contained herein has been gathered from sources deemed reliable, but is not warranted as such and does not form any part of any future contract. This offering may be altered or withdrawn at any time without notice.