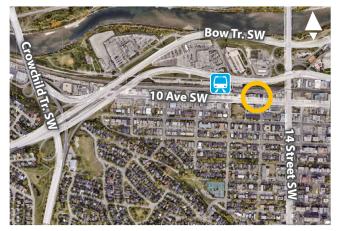

- » Mayor's Urban Design Awards winning commercial building
- » Excellent access/egress, proximity to downtown.
- » Sunalta LRT station is only one block away.

Mezzanine loft

٢

The information contained herein has been gathered from sources deemed reliable, but is not warranted as such and does not form any part of any future contract. This offering may be altered or withdrawn at any time without notice.