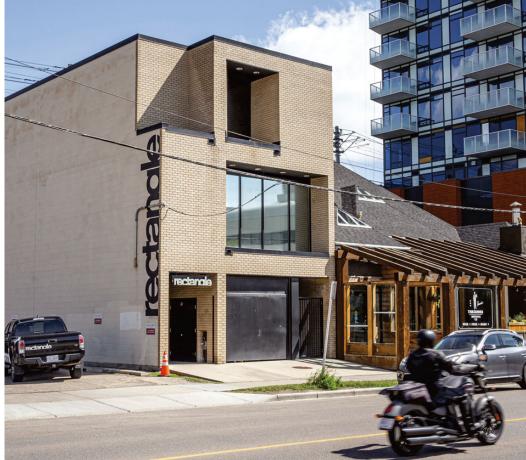

## **OFFICE SPACE FOR LEASE**

BURO BLOCK 1604 10th Avenue SW, Calgary

» Excellent access/egress, proximity to downtown.

Murray lon, ASSOCIATE c: 403-797-3103 d: 403-294-7179 mion@barclaystreet.com **Ryan Boyne**, ASSOCIATE c: **403-483-5599** d: **403-294-7173** rboyne@barclaystreet.com

- » Mayor's Urban Design Awards winning commercial building
- » Excellent access/egress, proximity to downtown.
- » Sunalta LRT station is only one block away.

Mezzanine loft

٢

The information contained herein has been gathered from sources deemed reliable, but is not warranted as such and does not form any part of any future contract. This offering may be altered or withdrawn at any time without notice.