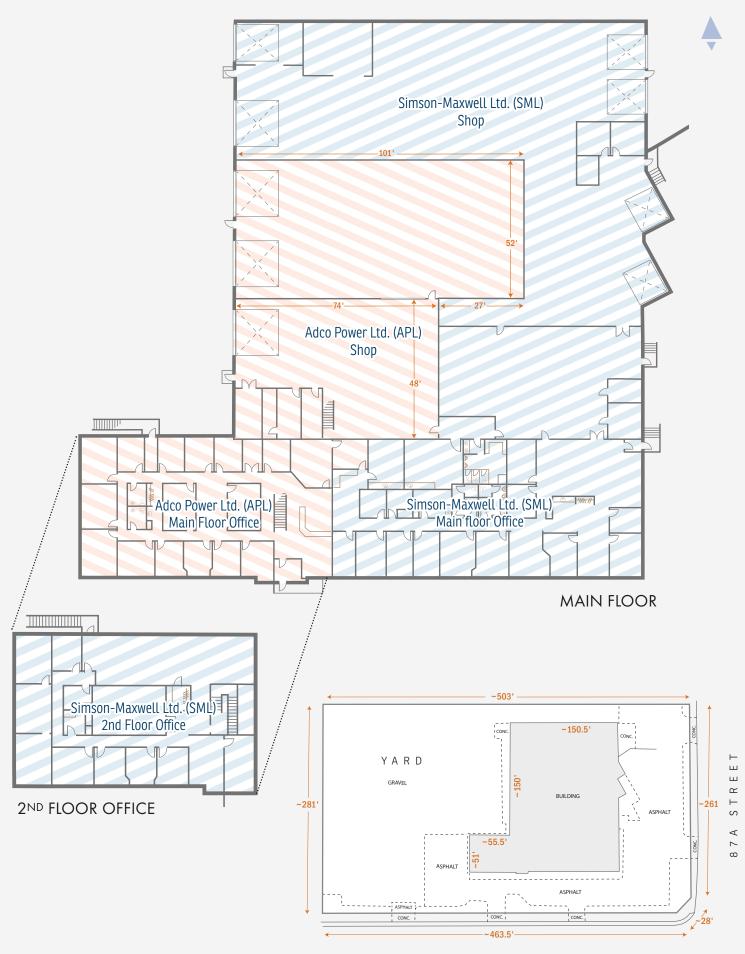

### PROPERTY INFORMATION

MUNICIPAL ADDRESS: 8750 58 Avenue, Edmonton

INDUSTRIAL PARK: Davies Industrial West

LEGAL: Lot 7, Block 2, Plan 7821657

**ZONING: IH – Heavy Industrial** 

#### AREAS:

| SIMSON-MAXWELL         | LTD. (SML): |                |
|------------------------|-------------|----------------|
| Office (main)          | 5,224 sf    |                |
| Office (2nd)           | 4,110 sf    |                |
| Shop                   | 13,926 sf   | TOTAL:         |
| Total by SML:          | 23,260 sf   | 37,260 sq. ft. |
| ADCO POWER LTD. (APL): |             |                |
| Office (main)          | 5,200 sf    |                |
| Shop                   | 8,800 sf    |                |
| Total by APL:          | 14,000 sf   |                |

land area: 3.23 ac

YEAR BUILT: 1989 / Extensively renovated in 2003

CEILING HEIGHT: 23'

LOADING: 7 x grade and 2 x dock

POWER: 600 Volts, 400 Amps, 3 Phase