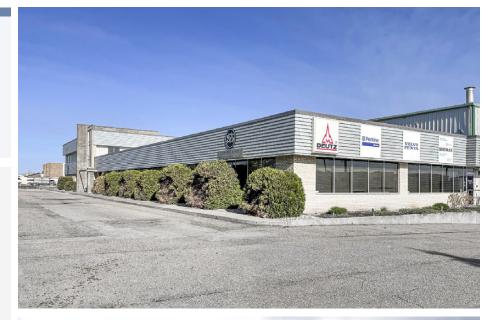

### FINANCIAL INFORMATION

TENANCY:

Fully leased to two tenants – Adco Power Ltd. and Simson-Maxwell Ltd.

NET INCOME: \$615,300

TAXES (2023): \$125,667

PRICE: \$6,300,000

58 AVENUE

The information contained herein has been gathered from sources deemed reliable, but is not warranted as such and does not form any part of any future contract. This offering may be altered or withdrawn at any time without notice.