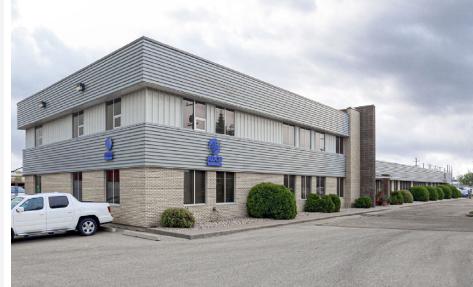

### FINANCIAL INFORMATION

TENANCY:

Fully leased to two tenants – Adco Power Ltd. and Simson-Maxwell Ltd.

NET INCOME: \$615,300

TAXES (2023): \$125,667

PRICE: \$6,300,000

58 AVENUE

The information contained herein has been gathered from sources deemed reliable, but is not warranted as such and does not form any part of any future contract. This offering may be altered or withdrawn at any time without notice.