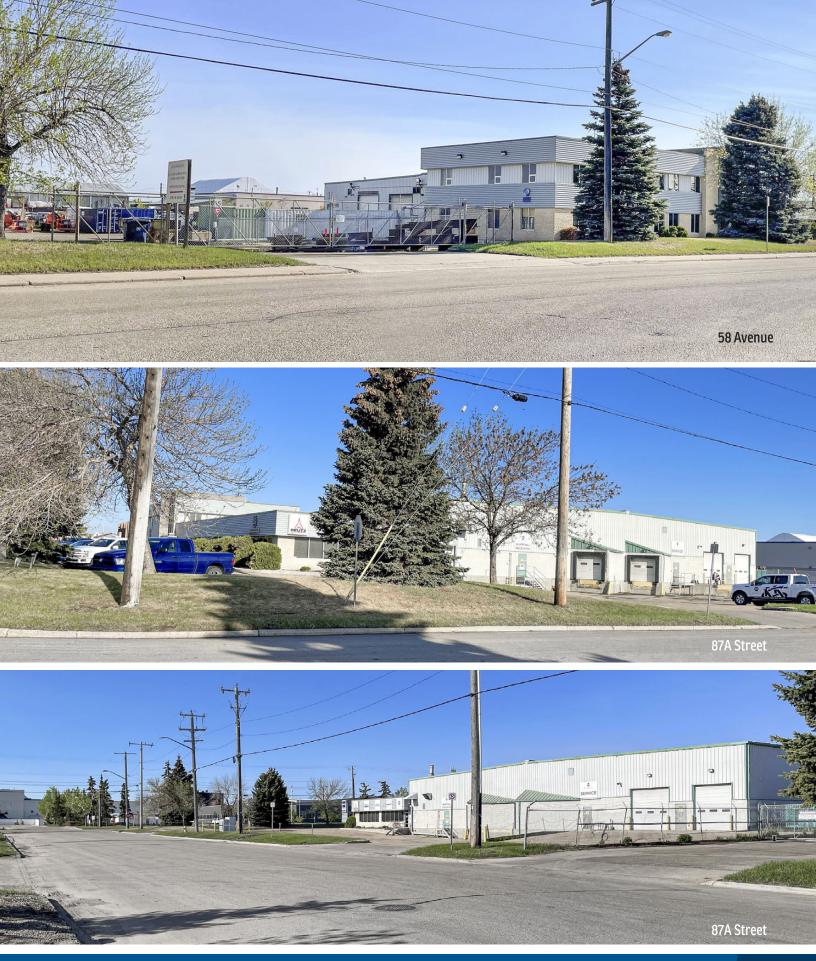

## Simmax Building 8750 58 Avenue, Edmonton

- » 37,260 sf freestanding shop/office on 3.23 ac.
- » Excellent access, exposure and signage.

FOR MORE INFORMATION OR TO VIEW, PLEASE CONTACT: Murray McKay, VICE PRESIDENT c: 780-940-2100 o: 780-463-3332 mmckay@barclaystreet.com

780-463-3332 • SUITE 102, 9452 - 51 AVENUE • EDMONTON • AB T6E 5A6 • WWW.BARCLAYSTREET.COM

- » Freestanding building.
- » Fenced dedicated yard.
- » Heavy power and distribution.
- » High-quality improvements.