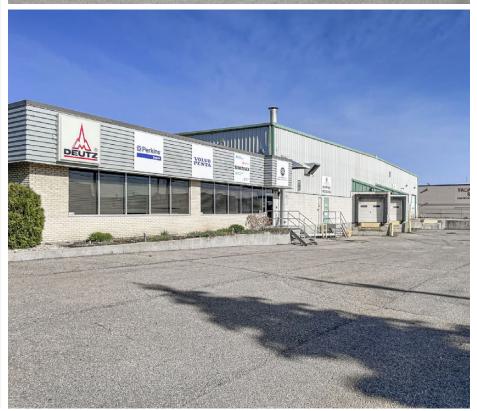

# SHOP/OFFICE WITH YARD FOR SALE

## Simmax Building 8750 58 Avenue, Edmonton

- » 37,260 sf freestanding shop/office on 3.23 ac.
- » Excellent access, exposure and signage.

FOR MORE INFORMATION OR TO VIEW, PLEASE CONTACT: Murray McKay, VICE PRESIDENT c: 780-940-2100 o: 780-463-3332 mmckay@barclaystreet.com

780-463-3332 • SUITE 102, 9452 - 51 AVENUE • EDMONTON • AB T6E 5A6 • WWW.BARCLAYSTREET.COM

- » Freestanding building.
- » Fenced dedicated yard.
- » Heavy power and distribution.
- » High-quality improvements.