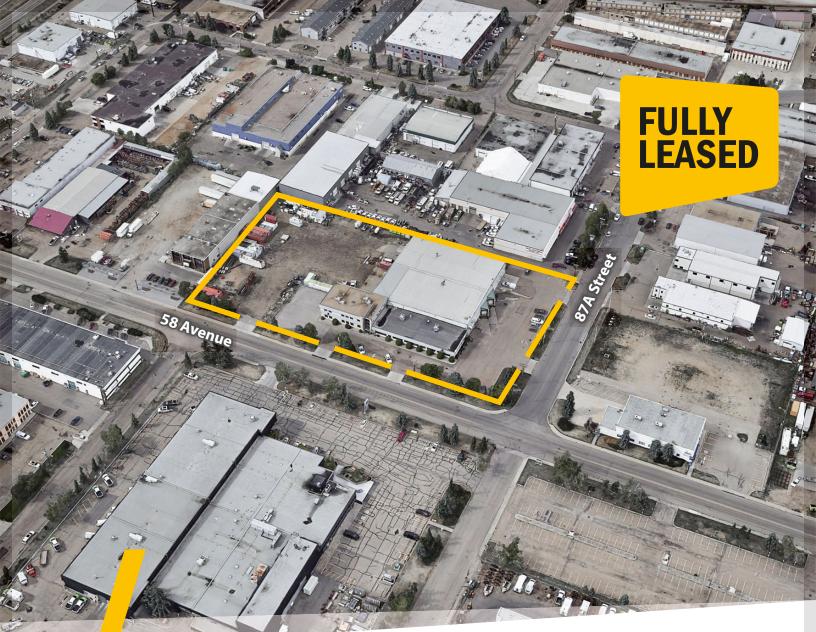

## Simmax Building 8750 58 Avenue, Edmonton

- » 37,260 sf freestanding shop/office on 3.23 ac.
- » Excellent access, exposure and signage.

FOR MORE INFORMATION OR TO VIEW, PLEASE CONTACT: Murray McKay, VICE PRESIDENT c: 780-940-2100 o: 780-463-3332 mmckay@barclaystreet.com

780-463-3332 • SUITE 102, 9452 - 51 AVENUE • EDMONTON • AB T6E 5A6 • WWW.BARCLAYSTREET.COM

- » Freestanding building.
- » Fenced dedicated yard.
- » Heavy power and distribution.
- » High-quality improvements.

### PROPERTY INFORMATION

MUNICIPAL ADDRESS: 8750 58 Avenue, Edmonton

INDUSTRIAL PARK: Davies Industrial West

LEGAL: Lot 7, Block 2, Plan 7821657

**ZONING: IH – Heavy Industrial** 