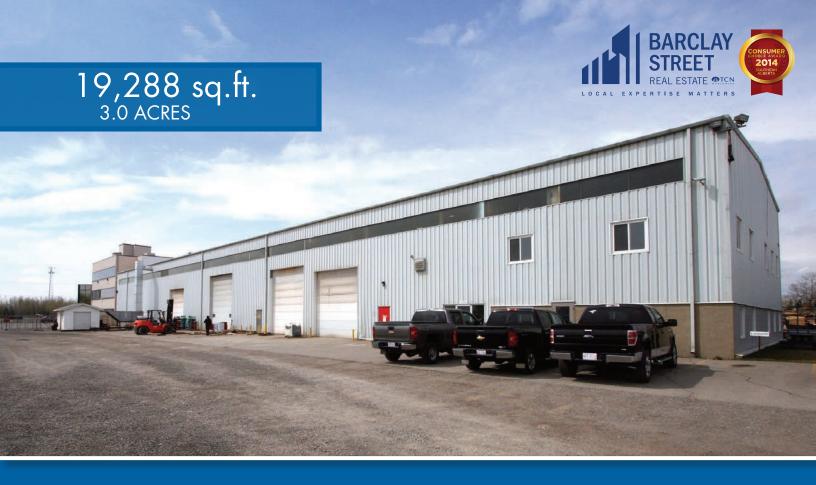

# FOR SUBLEASE

INDUSTRIAL | OFFICE | SHOP | YARD 830 - 59th Avenue SE, CALGARY, AB

#### **BUILDING SIZE:**

Office: 4,008 square feet
Warehouse: 15,280 square feet

TOTAL: 19,288 square feet

#### **COMMENTS:**

- 2 tents included in the yard
- Large graveled and fenced yard
- Central market location
- Overhead crane

JON MOOK 403-616-5239 jmook@barclaystreet.com

CASEY STUART 403-828-8669 cstuart@barclaystreet.com