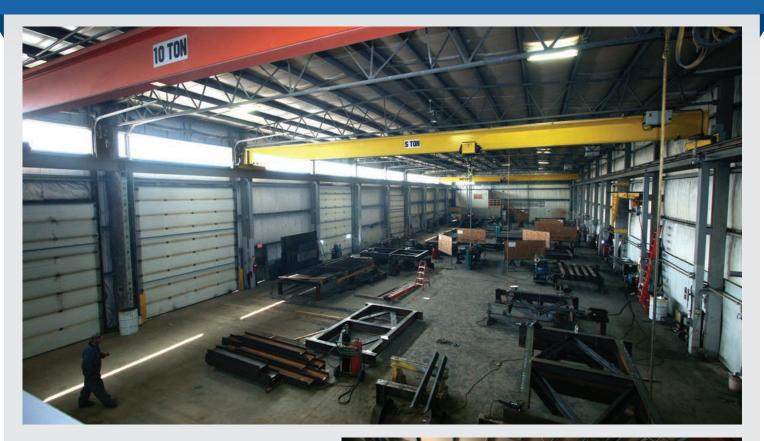

#### **CEILING HEIGHT:**

25' clear

#### LOADING DOORS:

Two - 16' x 16' drive-in doors

One - 16' x 18' drive-in door

One - 17' x 18'6" drive-in door

(with electrical operators)

#### CRANE:

60' span

One - 10 TON bridge

18'4" hook height