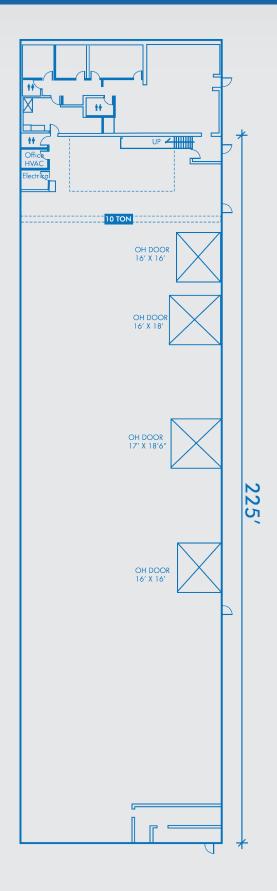

#### LOADING DOORS:

Two - 16' x 16' drive-in doors

One - 16' x 18' drive-in door

One - 17' x 18'6" drive-in door

(with electrical operators)

#### CRANE:

60' span

One - 10 TON bridge

18'4" hook height

# SITE PLAN