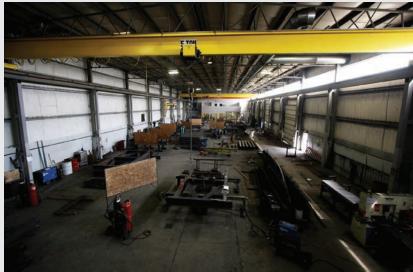

#### **CEILING HEIGHT:**

25' clear

#### LOADING DOORS:

Two - 16' x 16' drive-in doors

One - 16' x 18' drive-in door

One - 17' x 18'6" drive-in door

(with electrical operators)

#### CRANE:

60' span

One - 10 TON bridge

18'4" hook height