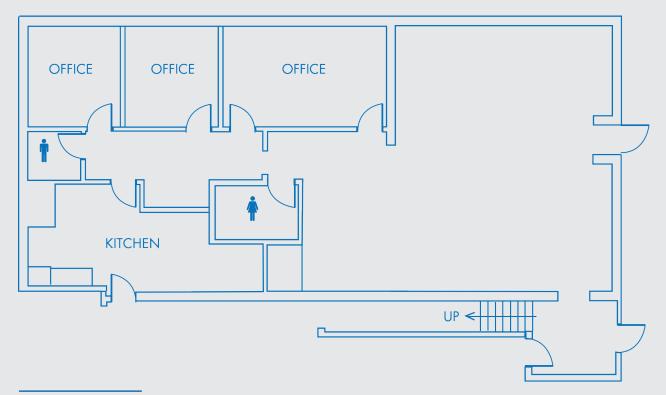

iately** 

#### TERM:

To May 31st, 2016 (12 months)

#### **COMMENTS:**

- 2 tents included in the yard
- Large graveled and fenced yard
- Central market location
- Overhead crane

JON MOOK 403-616-5239 jmook@barclaystreet.com

CASEY STUART 403-828-8669 cstuart@barclaystreet.com

Bay 117, 4950 - 106th Avenue SE, Calgary, AB T2C 5E9

## **BUILDING INFORMATION**



#### **CEILING HEIGHT:**

25' clear

#### LOADING DOORS:

Two - 16' x 16' drive-in doors

One - 16' x 18' drive-in door

One - 17' x 18'6" drive-in door

(with electrical operators)

#### LIGHTING:

T5 fluorescent

#### **ELECTRICAL:**

600 amp, 347/600 volt, 3 phase service

#### CRANE:

60' span

One - 10 TON bridge

18'4" hook height

#### MAKE-UP AIR:

20,000CFM





# SITE PLAN









# OFFICE FLOOR PLANS

### Main Floor



### Second Floor



### **AERIAL VIEWS**





The information contained herein has been gathered from sources deemed reliable, but is not warranted as such and does not form any part of any future contract. This offering may be altered or withdrawn at any time without notice.