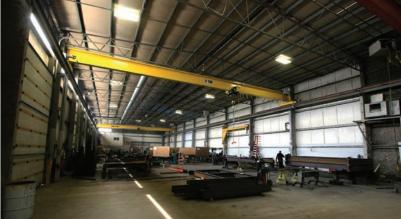

square foot (estimated for 2015)

#### **AVAILABLE:**

**Immediately** 

#### TERM:

To May 31st, 2016 (12 months)

#### **COMMENTS:**

- 2 tents included in the yard
- Large graveled and fenced yard
- Central market location
- Overhead crane

JON MOOK 403-616-5239 jmook@barclaystreet.com

CASEY STUART 403-828-8669 cstuart@barclaystreet.com

Bay 117, 4950 - 106th Avenue SE, Calgary, AB T2C 5E9

## **BUILDING INFORMATION**



#### **CEILING HEIGHT:**

25' clear

#### LOADING DOORS:

Two - 16' x 16' drive-in doors

One - 16' x 18' drive-in door

One - 17' x 18'6" drive-in door

(with electrical operators)

#### LIGHTING:

T5 fluorescent

#### **ELECTRICAL:**

600 amp, 347/600 volt, 3 phase service

#### CRANE:

60' span

One - 10 TON bridge

18'4" hook height

#### MAKE-UP AIR:

20,000CFM





# SITE PLAN









# OFFICE FLOOR PLANS

### Main Floor



### Second Floor



### **AERIAL VIEWS**





The information contained herein has been gathered from sources deemed reliable, but is not warranted as such and does not form any part of any future contract. This offering may be altered or withdrawn at any time without notice.