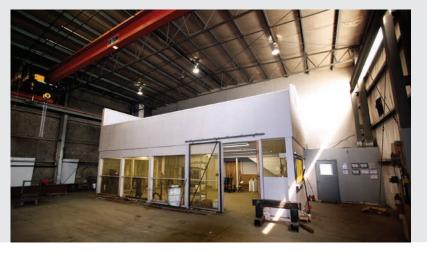

quare foot (estimated for 2015)

#### **AVAILABLE:**

**Immediately** 

#### TERM:

To May 31st, 2016 (12 months)

#### **COMMENTS:**

- 2 tents included in the yard
- Large graveled and fenced yard
- Central market location
- Overhead crane

JON MOOK 403-616-5239 jmook@barclaystreet.com

CASEY STUART 403-828-8669 cstuart@barclaystreet.com

Bay 117, 4950 - 106th Avenue SE, Calgary, AB T2C 5E9

## **BUILDING INFORMATION**



#### **CEILING HEIGHT:**

25' clear

#### LOADING DOORS:

Two - 16' x 16' drive-in doors

One - 16' x 18' drive-in door

One - 17' x 18'6" drive-in door

(with electrical operators)

#### LIGHTING:

T5 fluorescent

#### **ELECTRICAL:**

600 amp, 347/600 volt, 3 phase service

#### CRANE:

60' span

One - 10 TON bridge

18'4" hook height

#### MAKE-UP AIR:

20,000CFM





# SITE PLAN









# OFFICE FLOOR PLANS

### Main Floor



### Second Floor



### **AERIAL VIEWS**





The information contained herein has been gathered from sources deemed reliable, but is not warranted as such and does not form any part of any future contract. This offering may be altered or withdrawn at any time without notice.