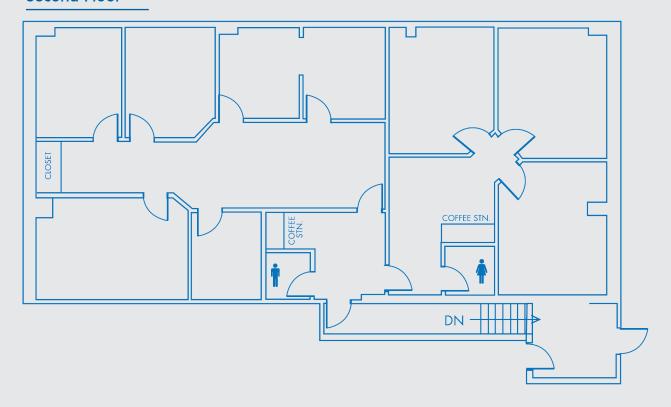

:

To May 31st, 2016 (12 months)

#### **COMMENTS:**

- 2 tents included in the yard
- Large graveled and fenced yard
- Central market location
- Overhead crane

JON MOOK 403-616-5239 jmook@barclaystreet.com

CASEY STUART 403-828-8669 cstuart@barclaystreet.com

Bay 117, 4950 - 106th Avenue SE, Calgary, AB T2C 5E9

## **BUILDING INFORMATION**



#### **CEILING HEIGHT:**

25' clear

#### LOADING DOORS:

Two - 16' x 16' drive-in doors

One - 16' x 18' drive-in door

One - 17' x 18'6" drive-in door

(with electrical operators)

#### LIGHTING:

T5 fluorescent

#### **ELECTRICAL:**

600 amp, 347/600 volt, 3 phase service

#### CRANE:

60' span

One - 10 TON bridge

18'4" hook height

#### MAKE-UP AIR:

20,000CFM





# SITE PLAN









# OFFICE FLOOR PLANS

### Main Floor



### Second Floor



### **AERIAL VIEWS**





The information contained herein has been gathered from sources deemed reliable, but is not warranted as such and does not form any part of any future contract. This offering may be altered or withdrawn at any time without notice.