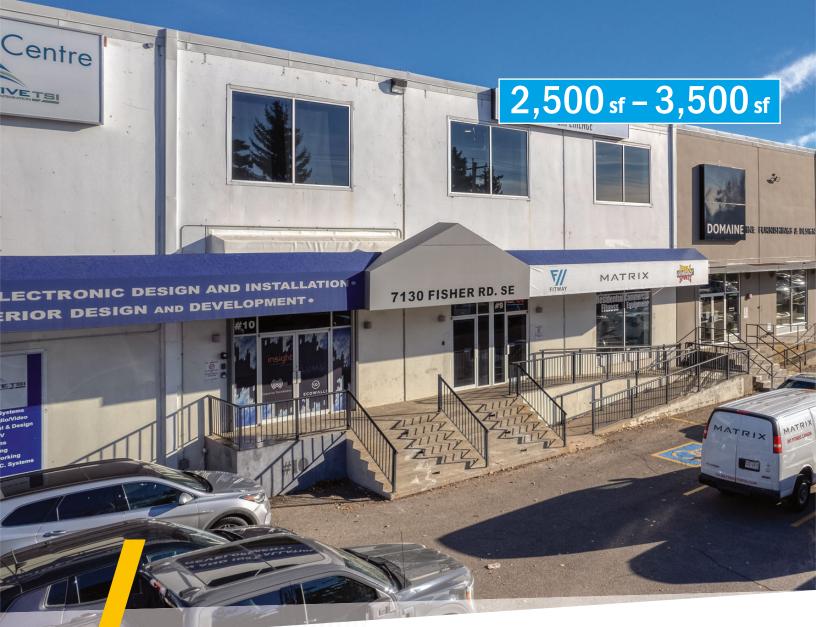

## **7130 Fisher Road SE** Calgary

» Convenient location — only one block from Macleod Trail and two blocks from Glenmore Trail.

FOR MORE INFORMATION OR TO VIEW, PLEASE CONTACT: Murray Ion, ASSOCIATE

d: 403-294-7179 c: 403-797-3103

MUNICIPAL ADDRESS: 7130 Fisher Road SE, Calgary

### AVAILABLE FOR SUBLEASE:

2,500 – 3,500 sq. ft. (Areas A, B and C – shared office space in Bay 10)