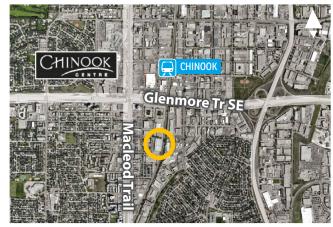

## **7130 Fisher Road SE** Calgary

» Convenient location — only one block from Macleod Trail and two blocks from Glenmore Trail.

FOR MORE INFORMATION OR TO VIEW, PLEASE CONTACT: Murray Ion, ASSOCIATE

d: 403-294-7179 c: 403-797-3103

MUNICIPAL ADDRESS: 7130 Fisher Road SE, Calgary