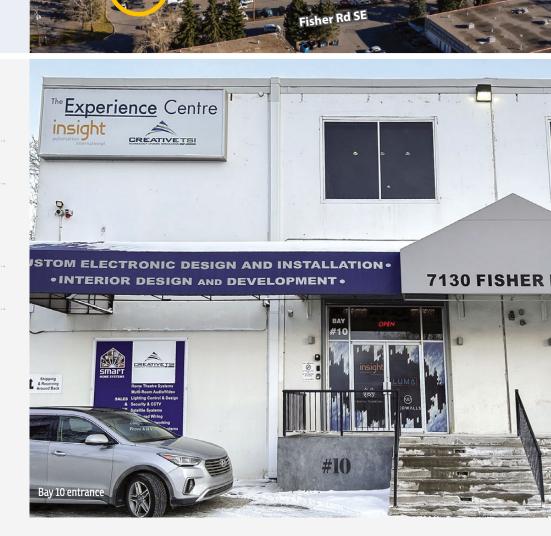

MUNICIPAL ADDRESS: 7130 Fisher Road SE, Calgary

### AVAILABLE FOR SUBLEASE:

2,500 – 3,500 sq. ft. (Areas A, B and C – shared office space in Bay 10)