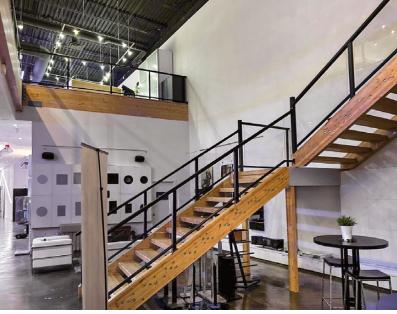

### AVAILABLE FOR SUBLEASE:

2,500 – 3,500 sq. ft. (Areas A, B and C – shared office space in Bay 10)