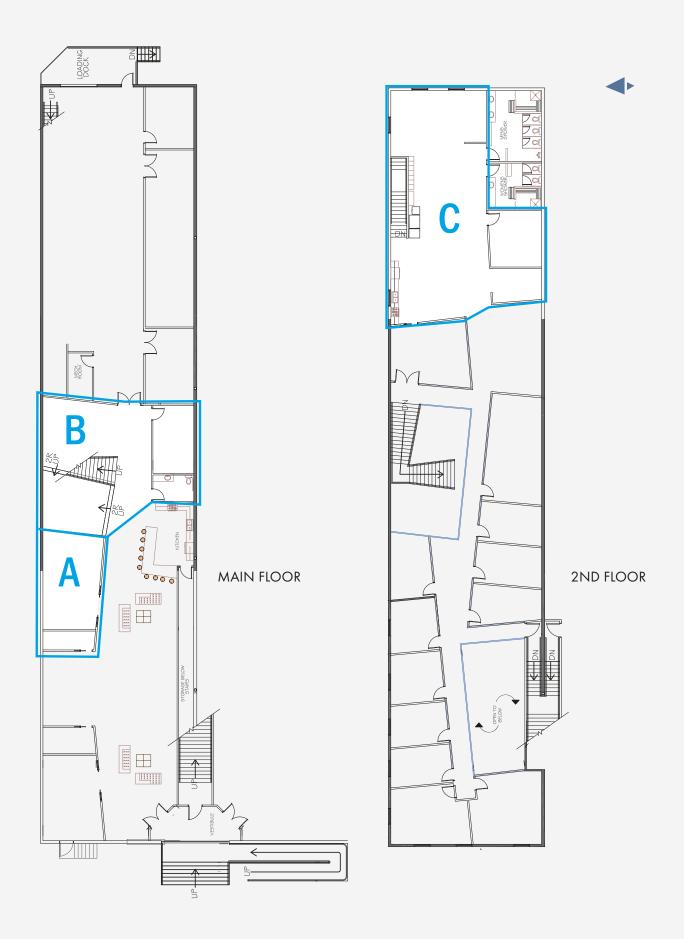

### AVAILABLE FOR SUBLEASE:

2,500 – 3,500 sq. ft. (Areas A, B and C – shared office space in Bay 10)

MUNICIPAL ADDRESS: 7130 Fisher Road SE, Calgary