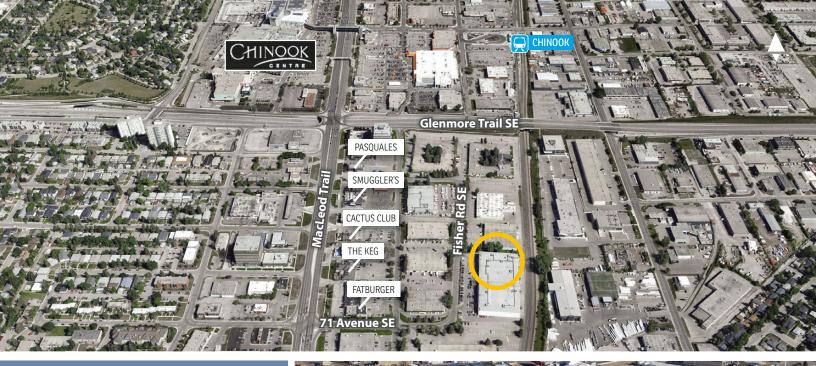

## **7130 Fisher Road SE** Calgary

» Convenient location — only one block from Macleod Trail and two blocks from Glenmore Trail.

FOR MORE INFORMATION OR TO VIEW, PLEASE CONTACT: Murray Ion, ASSOCIATE

d: 403-294-7179 c: 403-797-3103

MUNICIPAL ADDRESS: 7130 Fisher Road SE, Calgary