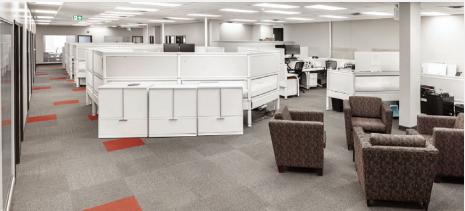

### AVAILABLE FOR LEASE:

- » 10,240 sq. ft. Suite 100 (main floor):
  - Demisable to 4,096 and 6,149 sq. ft.Furniture negotiable.
- » 1,378 sq. ft. Suite 107 (main floor) LEASED

**AVAILABILITY: Immediate** 