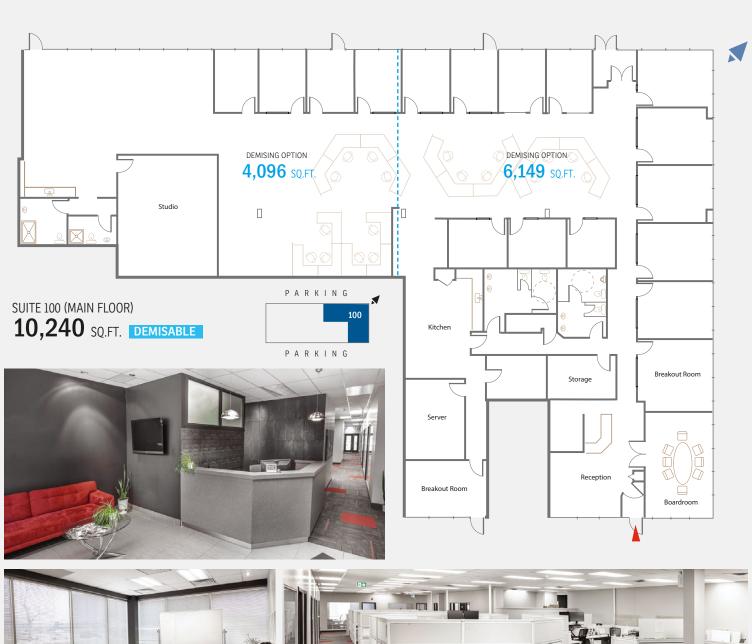

### AVAILABLE FOR LEASE:

- » 10,240 sq. ft. Suite 100 (main floor):
  - Demisable to 4,096 and 6,149 sq. ft.Furniture negotiable.
- » 1,378 sq. ft. Suite 107 (main floor) LEASED

**AVAILABILITY: Immediate** 

#### PARKING:

- » 25 stalls free of charge.
- » Ample street parking in vicinity

OP. COSTS AND TAXES: \$11.41 per sq. ft. (est.)

LEASE RATE: Market