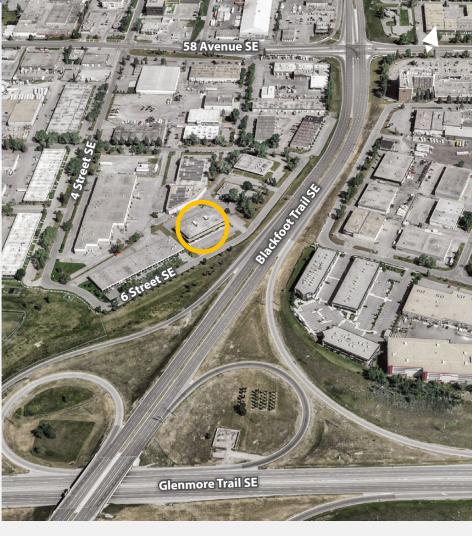

# **6131 6th Street SE** Calgary

» Close proximity to several major arteries — Glenmore Tr., Blackfoot Tr. and Deerfoot Tr.

Murray Ion, ASSOCIATE c: 403-797-3103 d: 403-294-7179 mion@barclaystreet.com Ryan Boyne, ASSISTANT (UNLICENSED)
c: 403-483-5599
d: 403-294-7173
rboyne@barclaystreet.com

- » Recently renovated suites.
- » Close proximity to several major arteries Glenmore Tr., Blackfoot Tr. and Deerfoot Tr.
- » Close to Downtown.
- » Close to Deerfoot Meadows, Chinook Centre.