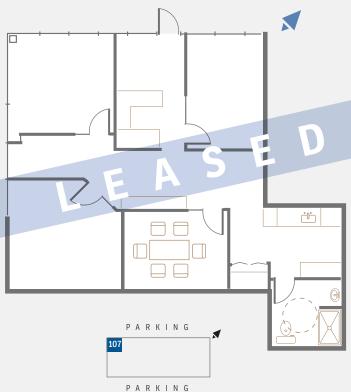

### AVAILABLE FOR LEASE:

- » 10,240 sq. ft. Suite 100 (main floor):
  - Demisable to 4,096 and 6,149 sq. ft.Furniture negotiable.
- » 1,378 sq. ft. Suite 107 (main floor) LEASED

**AVAILABILITY: Immediate** 

## SUITE 107 (MAIN FLOOR) **1,378** SQ.FT.

The information contained herein has been gathered from sources deemed reliable, but is not warranted as such and does not form any part of any future contract. This offering may be altered or withdrawn at any time without notice.