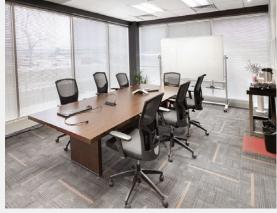

### AVAILABLE FOR LEASE:

- » 10,240 sq. ft. Suite 100 (main floor):
  - Demisable to 4,096 and 6,149 sq. ft.Furniture negotiable.
- » 1,378 sq. ft. Suite 107 (main floor) LEASED

**AVAILABILITY: Immediate** 