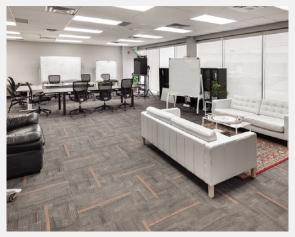

- » Recently renovated suites.
- » Close proximity to several major arteries Glenmore Tr., Blackfoot Tr. and Deerfoot Tr.
- » Close to Downtown.
- » Close to Deerfoot Meadows, Chinook Centre.

### AVAILABLE FOR LEASE:

- » 10,240 sq. ft. Suite 100 (main floor):
  - Demisable to 4,096 and 6,149 sq. ft.Furniture negotiable.
- » 1,378 sq. ft. Suite 107 (main floor) LEASED

**AVAILABILITY: Immediate** 