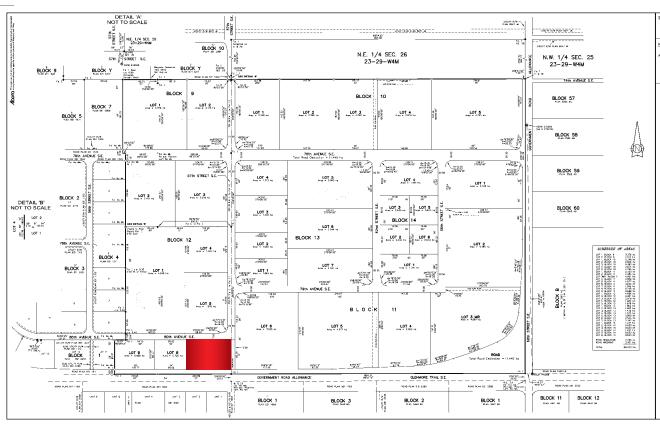

## PROPERTY INFORMATION

**DISTRICT**: Great plains park

MUNICIPAL ADDRESS: 5783 - 80th Avenue SE

LEGAL DESCRIPTION: Plan 0911295, Blk 11, Lot 7

ZONING: I-G (Industrial General)

TOTAL PARCEL SIZE: 2.58 acres