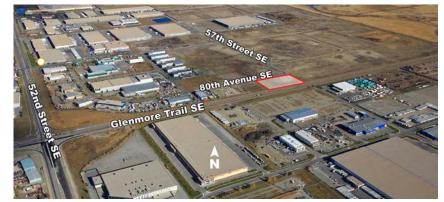

## 5783 - 80th Avenue SE

Calgary, Alberta

## PROPERTY INFORMATION

**DISTRICT**: Great plains park

MUNICIPAL ADDRESS: 5783 - 80th Avenue SE

LEGAL DESCRIPTION: Plan 0911295, Blk 11, Lot 7

ZONING: I-G (Industrial General)

TOTAL PARCEL SIZE: 2.58 acres

LEASE RATE: Market

- Immediately adjacent to Glenmore Trail;
- Glenmore Trail exposure;
- Fully serviced lot; and
- Quick access to Deerfoot Trail and the future Stoney Trail.

## LOCATION

The information contained herein has been gathered from sources deemed reliable, but is not warranted as such and does not form any part of any future contract. This offering may be altered or withdrawn at any time without notice.