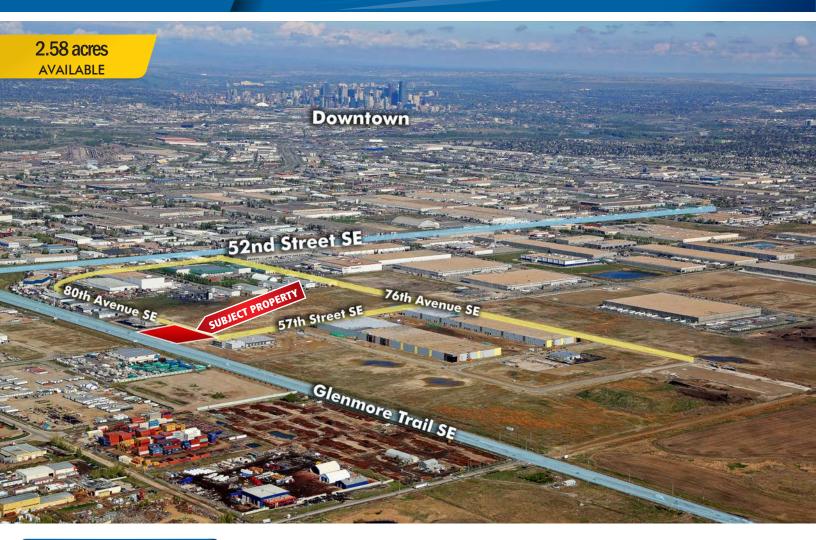

## 5783 - 80th Avenue SE

Calgary, Alberta

## PROPERTY INFORMATION

**DISTRICT**: Great plains park

MUNICIPAL ADDRESS: 5783 - 80th Avenue SE

LEGAL DESCRIPTION: Plan 0911295, Blk 11, Lot 7

ZONING: I-G (Industrial General)

TOTAL PARCEL SIZE: 2.58 acres

LEASE RATE: Market

- Immediately adjacent to Glenmore Trail;
- Glenmore Trail exposure;
- Fully serviced lot; and
- Quick access to Deerfoot Trail and the future Stoney Trail.

## LOCATION

The information contained herein has been gathered from sources deemed reliable, but is not warranted as such and does not form any part of any future contract. This offering may be altered or withdrawn at any time without notice.