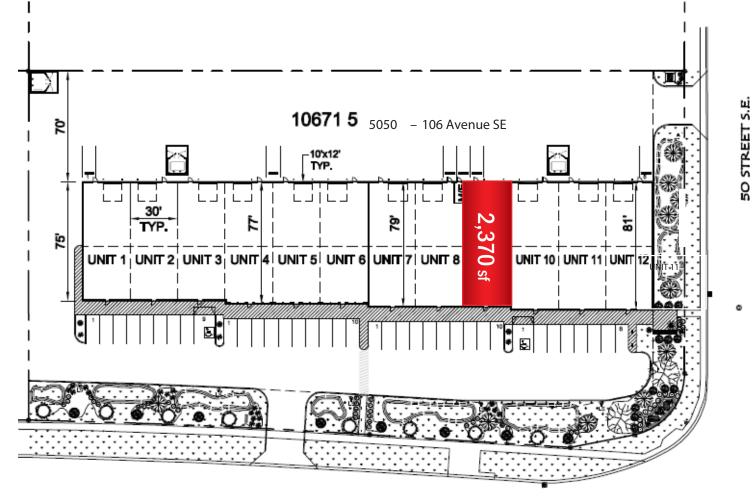

## 5050 - 106th Avenue SE

Unit 136, Calgary, Alberta

PROPERTY INFORMATION

| TROLEKTI INI ORWATION |                                                                                                                                                                                                                                                                                                                                                                                                                     |
|-----------------------|---------------------------------------------------------------------------------------------------------------------------------------------------------------------------------------------------------------------------------------------------------------------------------------------------------------------------------------------------------------------------------------------------------------------|
| AVAILABLE AREA:       | 2,370 square feet                                                                                                                                                                                                                                                                                                                                                                                                   |
| PURCHASE PRICE:       | \$497,700 (\$210 per sq. ft.)                                                                                                                                                                                                                                                                                                                                                                                       |
| PROPERTY TAXES:       | \$6,383.17 for 2013 (\$531.93 per month)                                                                                                                                                                                                                                                                                                                                                                            |
| CONDO FEES:           | \$5,539.32 (\$461.61 per month)                                                                                                                                                                                                                                                                                                                                                                                     |
| AVAILABLE:            | Immediate                                                                                                                                                                                                                                                                                                                                                                                                           |
| ZONING:               | I-G (Industrial General)                                                                                                                                                                                                                                                                                                                                                                                            |
| COMMENTS:             | <ul> <li>Drive-in loading;</li> <li>Rooftop heating/ventilation and air conditioning to serve future office area;</li> <li>Rough-in plumbing;</li> <li>1 hour fire-rated demising wall between bays;</li> <li>Pre-cast, stucco and brick veneer construction;</li> <li>Approx. 70' loading depth;</li> <li>Easy access to major routes: Deerfoot Trail, Glenmore Trail, Barlow Trail and 52nd Street SE.</li> </ul> |