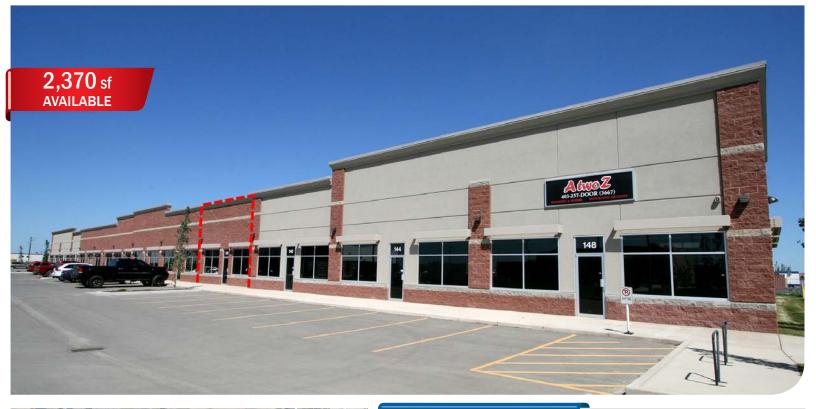

## 5050 - 106th Avenue SE

Unit 136, Calgary, Alberta

PROPERTY INFORMATION

| TROLEKTI INI ORWATION |                                                                                                                                                                                                                                                                                                                                                                                                                     |
|-----------------------|---------------------------------------------------------------------------------------------------------------------------------------------------------------------------------------------------------------------------------------------------------------------------------------------------------------------------------------------------------------------------------------------------------------------|
| AVAILABLE AREA:       | 2,370 square feet                                                                                                                                                                                                                                                                                                                                                                                                   |
| PURCHASE PRICE:       | \$497,700 (\$210 per sq. ft.)                                                                                                                                                                                                                                                                                                                                                                                       |
| PROPERTY TAXES:       | \$6,383.17 for 2013 (\$531.93 per month)                                                                                                                                                                                                                                                                                                                                                                            |
| CONDO FEES:           | \$5,539.32 (\$461.61 per month)                                                                                                                                                                                                                                                                                                                                                                                     |
| AVAILABLE:            | Immediate                                                                                                                                                                                                                                                                                                                                                                                                           |
| ZONING:               | I-G (Industrial General)                                                                                                                                                                                                                                                                                                                                                                                            |
| COMMENTS:             | <ul> <li>Drive-in loading;</li> <li>Rooftop heating/ventilation and air conditioning to serve future office area;</li> <li>Rough-in plumbing;</li> <li>1 hour fire-rated demising wall between bays;</li> <li>Pre-cast, stucco and brick veneer construction;</li> <li>Approx. 70' loading depth;</li> <li>Easy access to major routes: Deerfoot Trail, Glenmore Trail, Barlow Trail and 52nd Street SE.</li> </ul> |