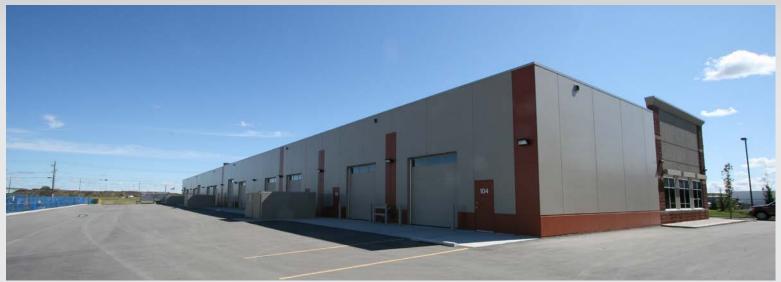

## 5050 - 106th Avenue SE

Unit 136, Calgary, Alberta

PROPERTY INFORMATION

| TROLEKTI INI ORWATION |                                                                                                                                                                                                                                                                                                                                                                                                                     |
|-----------------------|---------------------------------------------------------------------------------------------------------------------------------------------------------------------------------------------------------------------------------------------------------------------------------------------------------------------------------------------------------------------------------------------------------------------|
| AVAILABLE AREA:       | 2,370 square feet                                                                                                                                                                                                                                                                                                                                                                                                   |
| PURCHASE PRICE:       | \$497,700 (\$210 per sq. ft.)                                                                                                                                                                                                                                                                                                                                                                                       |
| PROPERTY TAXES:       | \$6,383.17 for 2013 (\$531.93 per month)                                                                                                                                                                                                                                                                                                                                                                            |
| CONDO FEES:           | \$5,539.32 (\$461.61 per month)                                                                                                                                                                                                                                                                                                                                                                                     |
| AVAILABLE:            | Immediate                                                                                                                                                                                                                                                                                                                                                                                                           |
| ZONING:               | I-G (Industrial General)                                                                                                                                                                                                                                                                                                                                                                                            |
| COMMENTS:             | <ul> <li>Drive-in loading;</li> <li>Rooftop heating/ventilation and air conditioning to serve future office area;</li> <li>Rough-in plumbing;</li> <li>1 hour fire-rated demising wall between bays;</li> <li>Pre-cast, stucco and brick veneer construction;</li> <li>Approx. 70' loading depth;</li> <li>Easy access to major routes: Deerfoot Trail, Glenmore Trail, Barlow Trail and 52nd Street SE.</li> </ul> |

#### BUILDING INFORMATION

#### YEAR BUILT:

2010

#### LOADING:

1 - 12' x 14' drive-in door

#### **CEILING HEIGHT:**

16' clear

#### LIGHTING:

400 watt suspended metal halide fixtures

#### **ELECTRICAL**:

100 amp, 120/208 volt, 3 phase service

#### **HEATING:**

Rooftop HVAC unit 1 suspended gas fired unit heater

W NORTH