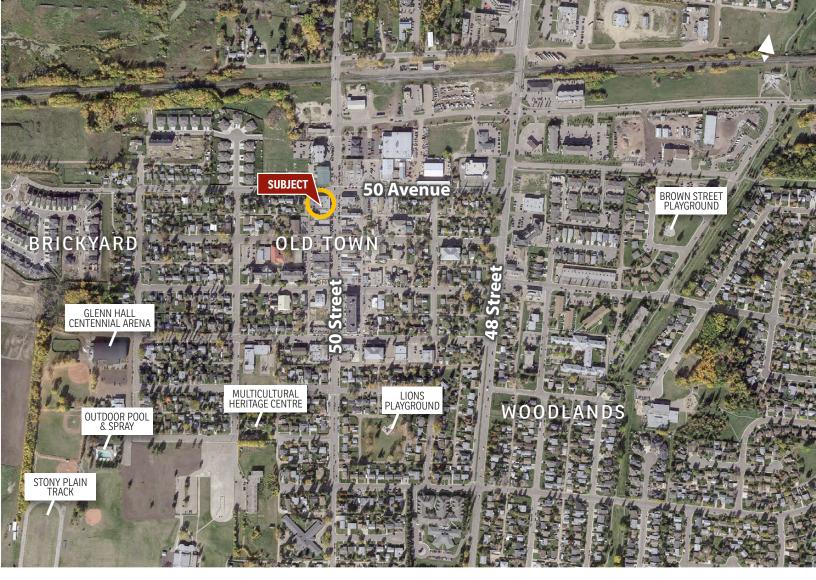

# DOWNTOWN RETAIL SPACE FOR LEASE

**Cornerstone Building** 5002 50th Street, Stony Plain



FOR MORE INFORMATION OR TO VIEW, PLEASE CONTACT: Aline Schoepp, ASSOCIATE c: 780-910-6893 o: 780-463-3332

aschoepp@barclaystreet.com









# LEASE INFORMATION

#### MUNICIPAL ADDRESS:

5002 50th Street, Stony Plain, Alberta

#### LEGAL ADDRESS:

Plan 4180R; Block 3; Lot 1,2,3

#### **ZONING:**

C3 - Central Mixed-Use District

#### AVAILABLE FOR LEASE:

4,950 sq. ft. – basement unit

#### BUDGETED OPERATING COSTS:

\$6.00 per sq. ft. (est.)

#### NET RENT:

\$13.00 per sq. ft.





















### Downtown

A federal investment of \$500,000 has supported the Town of Stony Plain to revitalize its downtown core through enhancements that are improving accessibility for pedestrians while also providing spaces for cultural events.

"The completion of our new downtown has been a major milestone for Stony Plain. From the upgraded underground utilities to the pedestrian-friendly layout, the new space is an inviting environment for residents, visitors, and prospective business owners. Having access to funding that supports both the residents of today and those of tomorrow is vital for a growing community. We are incredibly grateful to be the recipient of these funds."

- Mayor William Choy

## Stony Plain's Demographics



Average Household \$116,727



Current Consumption / Person