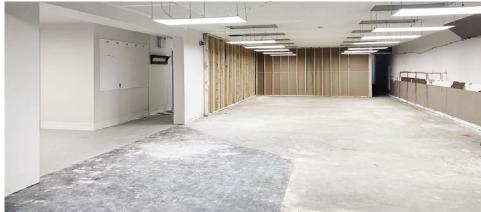

# DOWNTOWN RETAIL SPACE FOR LEASE

**Cornerstone Building** 5002 50th Street, Stony Plain



FOR MORE INFORMATION OR TO VIEW, PLEASE CONTACT: Aline Schoepp, ASSOCIATE c: 780-910-6893 o: 780-463-3332

aschoepp@barclaystreet.com









# LEASE INFORMATION

#### MUNICIPAL ADDRESS:

5002 50th Street, Stony Plain, Alberta

#### LEGAL ADDRESS:

Plan 4180R; Block 3; Lot 1,2,3

#### **ZONING:**

C3 - Central Mixed-Use District

#### AVAILABLE FOR LEASE:

4,950 sq. ft. – basement unit

#### BUDGETED OPERATING COSTS:

\$6.00 per sq. ft. (est.)

#### NET RENT:

\$13.00 per sq. ft.





















### Downtown

A federal investment of \$500,000 has supported the Town of Stony Plain to revitalize its downtown core through enhancements that are improving accessibility for pedestrians while also providing spaces for cultural events.

"The completion of our new downtown has been a major milestone for Stony Plain. From the upgraded underground utilities to the pedestrian-friendly layout, the new space is an inviting environment for residents, visitors, and prospective business owners. Having access to funding that supports both the residents of today and those of tomorrow is vital for a growing community. We are incredibly grateful to be the recipient of these funds."

- Mayor William Choy

## Stony Plain's Demographics



Average Household \$116,727



Current Consumption / Person