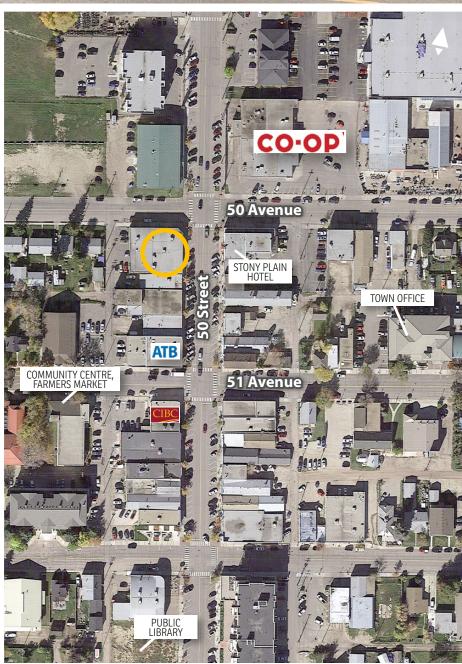

# DOWNTOWN RETAIL SPACE FOR LEASE

**Cornerstone Building** 5002 50th Street, Stony Plain

FOR MORE INFORMATION OR TO VIEW, PLEASE CONTACT: Aline Schoepp, ASSOCIATE c: 780-910-6893 o: 780-463-3332

aschoepp@barclaystreet.com

#### MUNICIPAL ADDRESS:

5002 50th Street, Stony Plain, Alberta