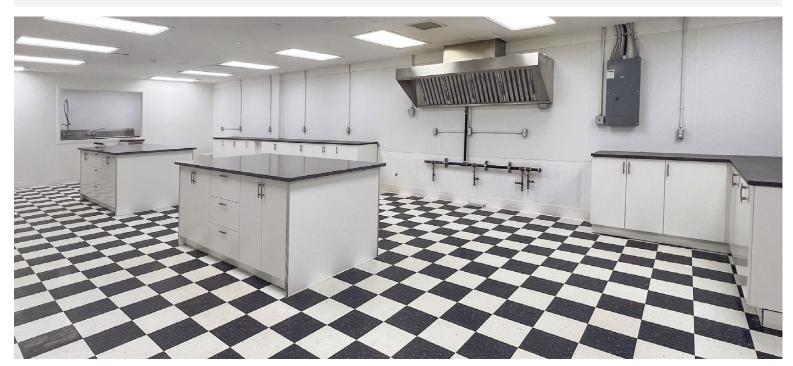

# DOWNTOWN RETAIL SPACE FOR LEASE

**Cornerstone Building** 5002 50th Street, Stony Plain



FOR MORE INFORMATION OR TO VIEW, PLEASE CONTACT: Aline Schoepp, ASSOCIATE c: 780-910-6893 o: 780-463-3332

aschoepp@barclaystreet.com









# LEASE INFORMATION

#### MUNICIPAL ADDRESS:

5002 50th Street, Stony Plain, Alberta

#### LEGAL ADDRESS:

Plan 4180R; Block 3; Lot 1,2,3

#### **ZONING:**

C3 - Central Mixed-Use District

#### AVAILABLE FOR LEASE:

4,950 sq. ft. – basement unit

#### BUDGETED OPERATING COSTS:

\$6.00 per sq. ft. (est.)

#### NET RENT:

\$13.00 per sq. ft.





















### Downtown

A federal investment of \$500,000 has supported the Town of Stony Plain to revitalize its downtown core through enhancements that are improving accessibility for pedestrians while also providing spaces for cultural events.

"The completion of our new downtown has been a major milestone for Stony Plain. From the upgraded underground utilities to the pedestrian-friendly layout, the new space is an inviting environment for residents, visitors, and prospective business owners. Having access to funding that supports both the residents of today and those of tomorrow is vital for a growing community. We are incredibly grateful to be the recipient of these funds."

- Mayor William Choy

## Stony Plain's Demographics



Average Household \$116,727



Current Consumption / Pe