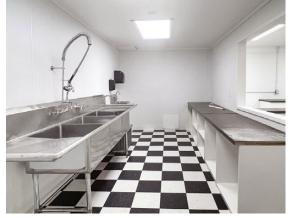

# DOWNTOWN RETAIL SPACE FOR LEASE

**Cornerstone Building** 5002 50th Street, Stony Plain



FOR MORE INFORMATION OR TO VIEW, PLEASE CONTACT: Aline Schoepp, ASSOCIATE c: 780-910-6893 o: 780-463-3332

aschoepp@barclaystreet.com









# LEASE INFORMATION

#### MUNICIPAL ADDRESS:

5002 50th Street, Stony Plain, Alberta

#### LEGAL ADDRESS:

Plan 4180R; Block 3; Lot 1,2,3

#### **ZONING:**

C3 - Central Mixed-Use District

#### AVAILABLE FOR LEASE:

4,950 sq. ft. – basement unit

#### BUDGETED OPERATING COSTS:

\$6.00 per sq. ft. (est.)

#### NET RENT:

\$13.00 per sq. ft.





















### Downtown

A federal investment of \$500,000 has supported the Town of Stony Plain to revitalize its downtown core through enhancements that are improving accessibility for pedestrians while also providing spaces for cultural events.

"The completion of our new downtown has been a major milestone for Stony Plain. From the upgraded underground utilities to the pedestrian-friendly layout, the new space is an inviting environment for residents, visitors, and prospective business owners. Having access to funding that supports both the residents of today and those of tomorrow is vital for a growing community. We are incredibly grateful to be the recipient of these funds."

- Mayor William Choy

## Stony Plain's Demographics



Average Household \$116,727



Current Consumption / Pers