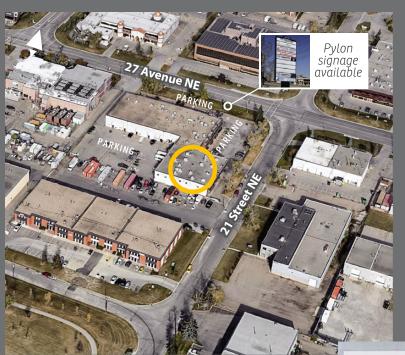

- » Modern professionally maintained and managed building on a tree-lined street with ample dedicated parking.
- » Convenient location with excellent access close to Airport, Deerfoot Tr. and Barlow Tr.
- » On bus route 32 direct to LRT.
- » Excellent amenities in the area.
- » Boulevard picnic area.
- » Elevator.

IMPROVEMENTS: Negotiable

PARKING: Surface, ample

GROSS RENT: Available