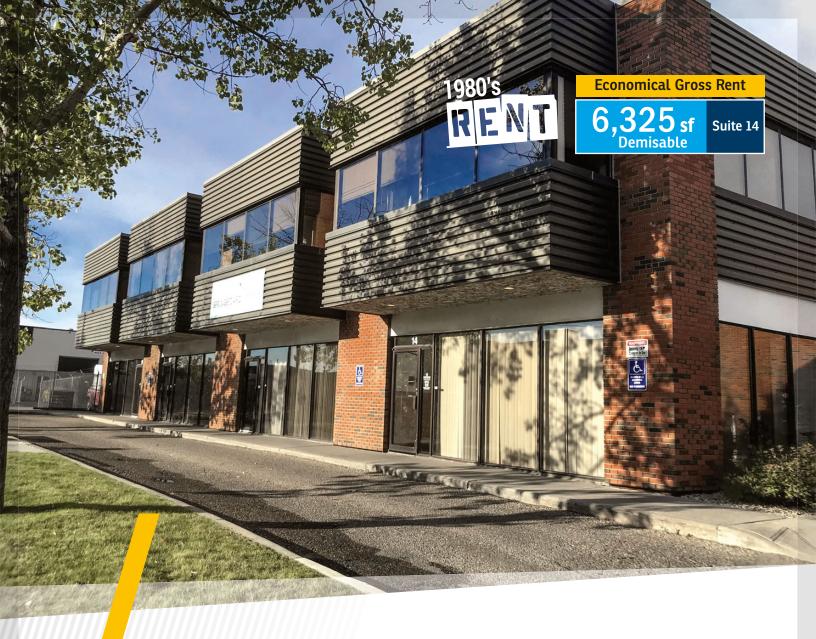

#### AVAILABLE FOR LEASE

6,325 sq. ft. – Suite 14 (main floor).

- » Can be demised to suit requirements.
- » Can be converted to economical storage space.
- » Separate washrooms within premises.

AVAILABILITY: Immediate

### ECONOMICAL GROSS RENT

SUITE 14 (MAIN FLOOR)

6,325 SQ.FT.

DEMISABLE • IDEAL FOR STORAGE