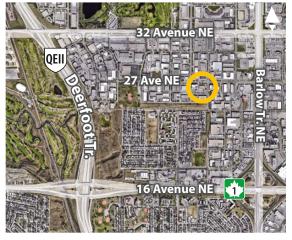

- » Modern professionally maintained and managed building on a tree-lined street with ample dedicated parking.
- » Convenient location with excellent access close to Airport, Deerfoot Tr. and Barlow Tr.
- » On bus route 32 direct to LRT.
- » Excellent amenities in the area.
- » Boulevard picnic area.
- » Elevator.

## LEASE INFORMATION

MUNICIPAL ADDRESS: 2115 27 Avenue NE, Calgary