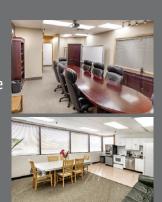

NO CHARGE USE OF:

- Boardroom for 8+ with presentation equipment.
- Fully equipped service kitchen, with seating for 12.
- Bike racks.
- Showers, and change rooms.
- Laundry room.