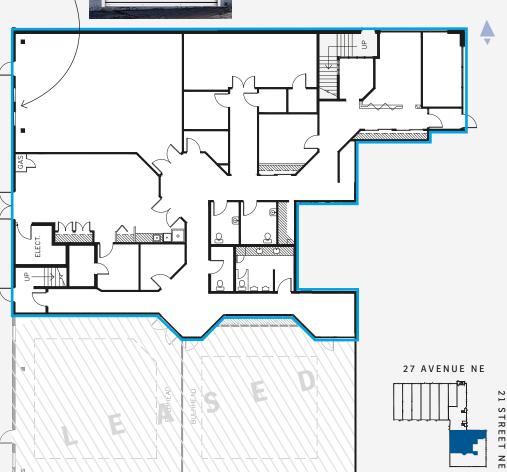

#### AVAILABLE FOR LEASE

6,325 sq. ft. – Suite 14 (main floor).

- » Can be demised to suit requirements.
- » Can be converted to economical storage space.
- » Separate washrooms within premises.

AVAILABILITY: Immediate

### ECONOMICAL GROSS RENT

SUITE 14 (MAIN FLOOR)

6,325 SQ.FT.

DEMISABLE • IDEAL FOR STORAGE