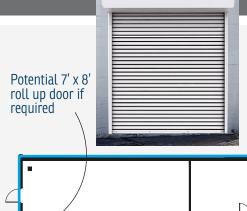

#### AVAILABLE FOR LEASE

6,325 sq. ft. – Suite 14 (main floor).

- » Can be demised to suit requirements.
- » Can be converted to economical storage space.
- » Separate washrooms within premises.

AVAILABILITY: Immediate

### ECONOMICAL GROSS RENT

SUITE 14 (MAIN FLOOR)

6,325 SQ.FT.

DEMISABLE • IDEAL FOR STORAGE