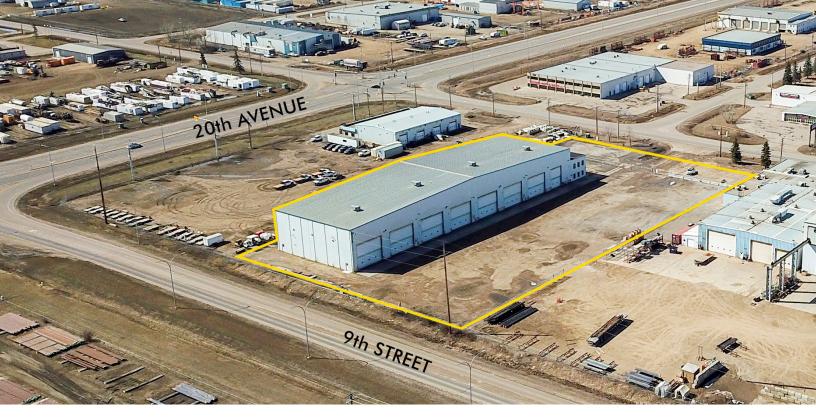

# FOR SALE

INDUSTRIAL | OFFICE | SHOP 2101 - 8th STREET, NISKU, AB

TOTAL BUILDING SIZE:

38,279 square feet

SITE SIZE:

3.36 acres

**PURCHASE PRICE:** 

\$4,400,000 (\$115 per square foot)

**AVAILABLE:** 

**Immediately** 

LEGAL DESCRIPTION:

Plan 1823426, Block 5, Lot 12B

JON MOOK, SIOR 403-616-5239 jmook@barclaystreet.com

CASEY STUART, SIOR 403-828-8669 cstuart@barclaystreet.com

DOUG MACKAY Cushman & Wakefield Edmonton 780-917-8339