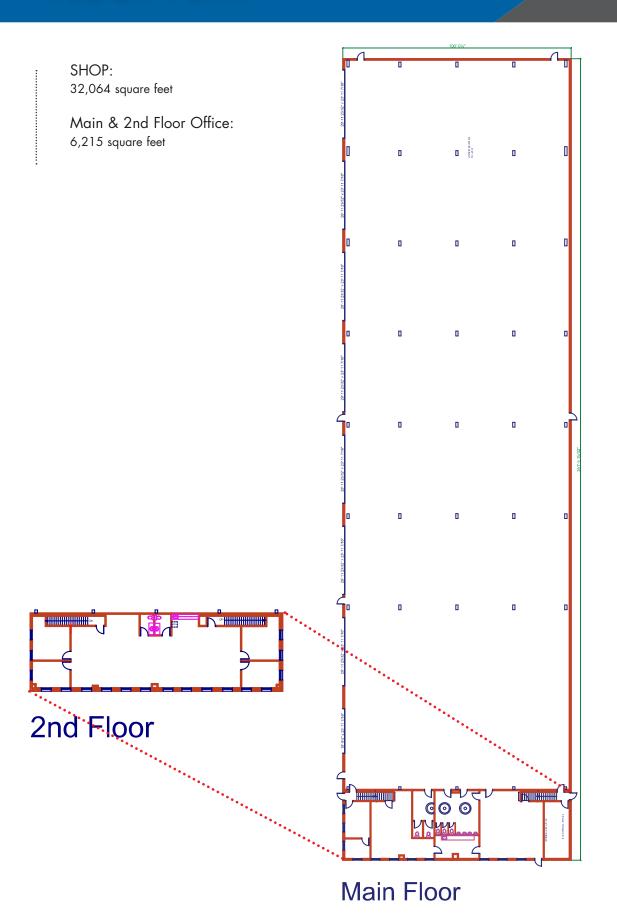

# FLOOR PLAN

#### **BUILDING SIZE:**

Shop: 32,064 square feet

Main & 2nd Floor Office: 6,215 square feet

TOTAL: 38,279 square feet