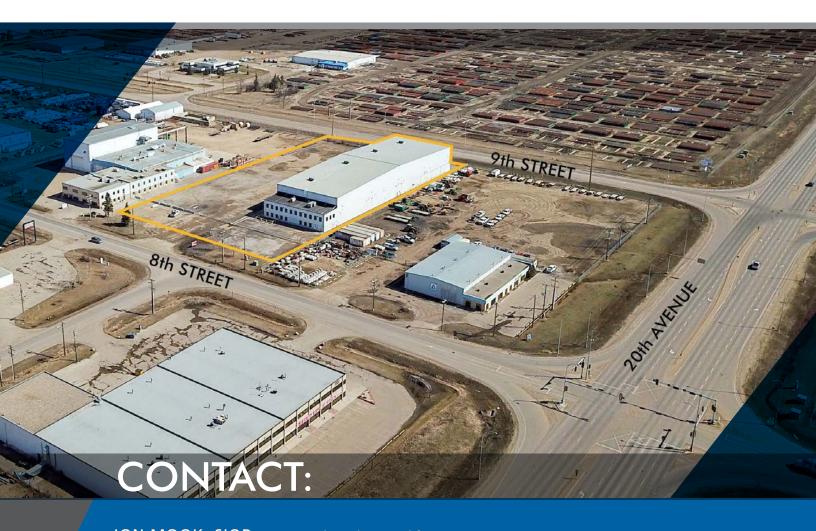

# FOR SALE

INDUSTRIAL | OFFICE | SHOP 2101 - 8th STREET, NISKU, AB

TOTAL BUILDING SIZE:

38,279 square feet

SITE SIZE:

3.36 acres

**PURCHASE PRICE:** 

\$4,400,000 (\$115 per square foot)

**AVAILABLE:** 

**Immediately** 

LEGAL DESCRIPTION:

Plan 1823426, Block 5, Lot 12B

JON MOOK, SIOR 403-616-5239 jmook@barclaystreet.com

CASEY STUART, SIOR 403-828-8669 cstuart@barclaystreet.com

DOUG MACKAY Cushman & Wakefield Edmonton 780-917-8339