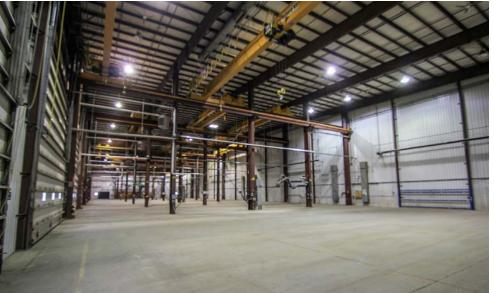

## **CEILING HEIGHT:**

38'6" - 43'6" clear height

#### **CRANES:**

Eleven - 10 Tonne bridges (33' - 36' bridge height) Four - 20 Tonne bridges (31'7" - 33'8" bridge height)