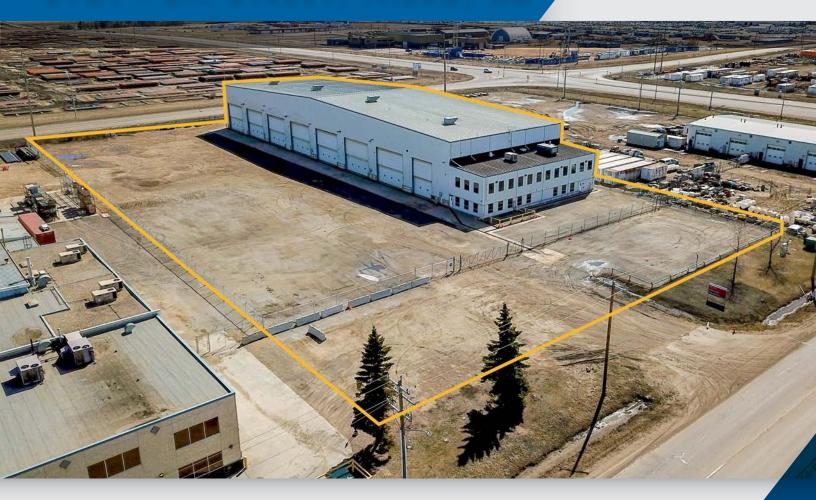

# FOR SALE

INDUSTRIAL | OFFICE | SHOP 2101 - 8th STREET, NISKU, AB

TOTAL BUILDING SIZE:

38,279 square feet

SITE SIZE:

3.36 acres

**PURCHASE PRICE:** 

\$4,400,000 (\$115 per square foot)

**AVAILABLE:** 

**Immediately** 

LEGAL DESCRIPTION:

Plan 1823426, Block 5, Lot 12B

JON MOOK, SIOR 403-616-5239 jmook@barclaystreet.com

CASEY STUART, SIOR 403-828-8669 cstuart@barclaystreet.com

DOUG MACKAY Cushman & Wakefield Edmonton 780-917-8339

#### **BUILDING SIZE:**

Shop: 32,064 square feet

Main & 2nd Floor Office: 6,215 square feet

TOTAL: 38,279 square feet