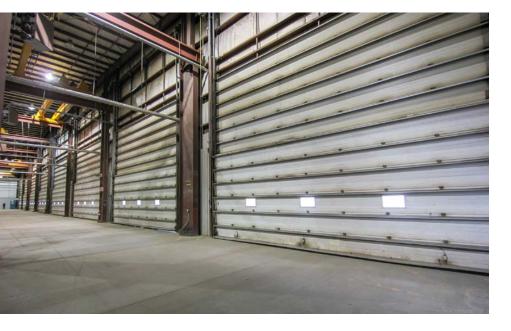

#### LOADING:

8 - 30' x 24' drive-in doors

#### **CRANES:**

Eleven - 10 Tonne bridges (33' - 36' bridge height) Four - 20 Tonne bridges (31'7" - 33'8" bridge height)