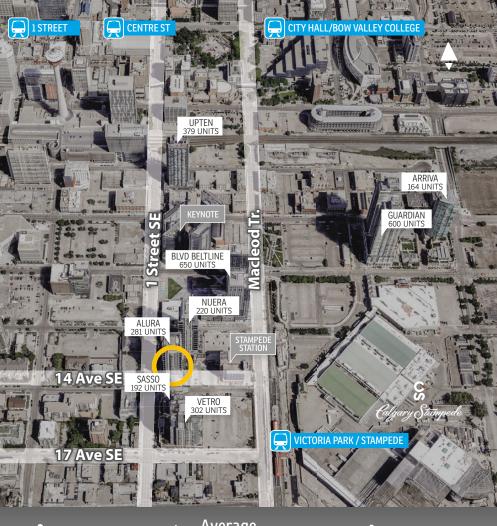

c: 403-975-0694 d: 403-294-7181 adianim@barclaystreet.com

Manish Adiani, CCIM, VICE PRESIDENT, PARTNER George C. Larson, VICE PRESIDENT

c: 403-862-9432 d: 403-294-7182 glarson@barclaystreet.com

- » Alura Commercial Shops are located 1320 1St Street SE running east along 14th Avenue bridging Macleod Tr North and Macleod Tr South.
- » High visibility along Macleod Tr provides tenants with exposure to passing traffic

**Traffic Count** 25,000 1 STREET SE

- » Neighbouring residential towers create a high population density and proximity to Victoria Park Stampede LRT Station perfect for pedestrian access.
- » Other nearby amenities include BMO Centre, Stampede and MNP Community and Sport Center