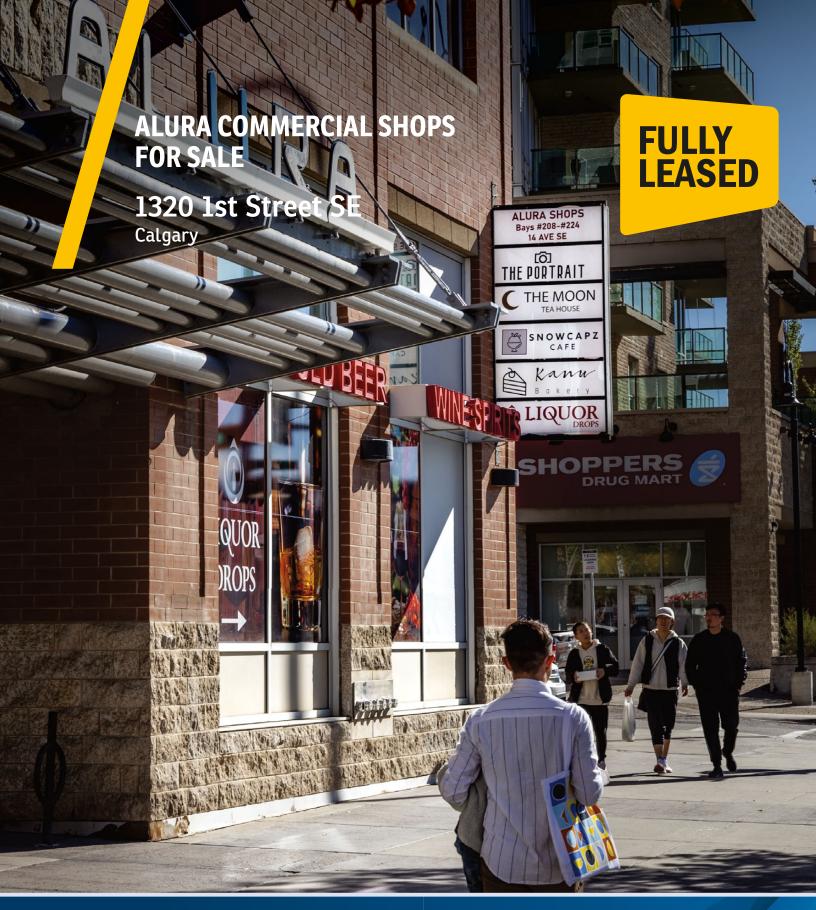

c: 403-975-0694 d: 403-294-7181 adianim@barclaystreet.com

Manish Adiani, CCIM, VICE PRESIDENT, PARTNER George C. Larson, VICE PRESIDENT

c: 403-862-9432 d: 403-294-7182 glarson@barclaystreet.com

- » Alura Commercial Shops are located 1320 1St Street SE running east along 14th Avenue bridging Macleod Tr North and Macleod Tr South.
- » High visibility along Macleod Tr provides tenants with exposure to passing traffic

## SALE INFORMATION

MUNICIPAL ADDRESS: 1320 1st Street SE, Calgary

LEGAL DESCRIPTION:

Condo Plan 1411522; Unit 1052

zoning: DC

PROPERTY TYPE: Retail

YEAR BUILT: 2012

RENTABLE AREA: 8,090 sq. ft.

## TENANCY:

Liquor Drops 1,661 sq. ft.
Moon Tea 949 sq. ft.
Snowcapz 678 sq. ft.
Kan You Cake 712 sq. ft.
Muto Beauty Centre 1,308 sq. ft.
The Portrait 1,022 sq. ft.

» Vape Store 1,760 sq. ft. PROPERTY TAXES: \$45,915.58 (2023)

PRICE: \$4,250,000

Liquor Drops offers an extensive selection of spirits, wine, beer, cider, coolers.