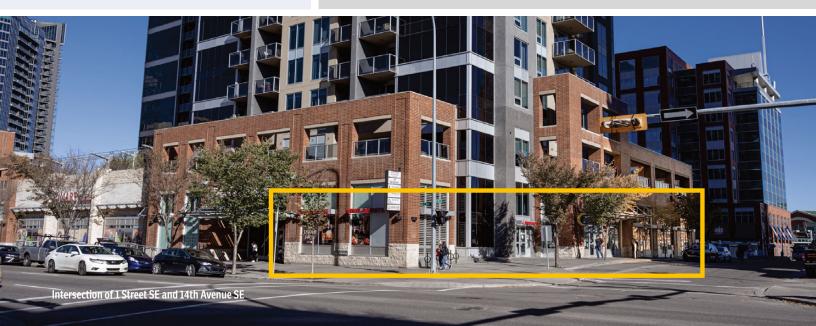

c: 403-975-0694 d: 403-294-7181 adianim@barclaystreet.com

Manish Adiani, CCIM, VICE PRESIDENT, PARTNER George C. Larson, VICE PRESIDENT

c: 403-862-9432 d: 403-294-7182 glarson@barclaystreet.com

- » Alura Commercial Shops are located 1320 1St Street SE running east along 14th Avenue bridging Macleod Tr North and Macleod Tr South.
- » High visibility along Macleod Tr provides tenants with exposure to passing traffic