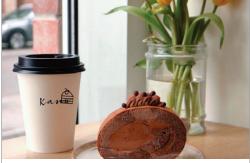

## THÉ MOON TEA HOUSE

Thé Moon Tea House - (Downtown) offers bubble tea & coffee, plus a take-out option.

SNOWCAPZ

Fresh, creative, and healthy desserts with authentic Korean ingredients.

Freshly baked pastries, cakes, croissants, ganache cake, fruit tarts, madelines and cookies.