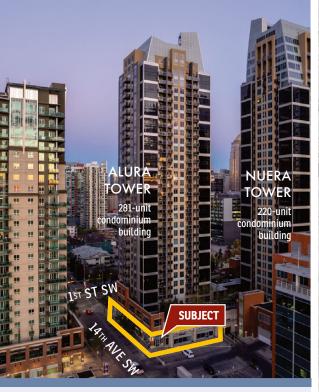

c: 403-975-0694 d: 403-294-7181 adianim@barclaystreet.com

Manish Adiani, CCIM, VICE PRESIDENT, PARTNER George C. Larson, VICE PRESIDENT

c: 403-862-9432 d: 403-294-7182 glarson@barclaystreet.com

- » Alura Commercial Shops are located 1320 1St Street SE running east along 14th Avenue bridging Macleod Tr North and Macleod Tr South.
- » High visibility along Macleod Tr provides tenants with exposure to passing traffic

## SALE INFORMATION

MUNICIPAL ADDRESS: 1320 1st Street SE, Calgary

LEGAL DESCRIPTION:

Condo Plan 1411522; Unit 1052

zoning: DC

PROPERTY TYPE: Retail

YEAR BUILT: 2012

RENTABLE AREA: 8,090 sq. ft.