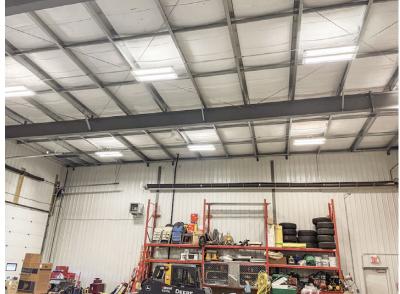

Shop 3,580 sf Office 2,420 sf (main floor) 2,400 sf (2nd floor)

TOTAL: 8,400 sf

- CONSTRUCTION TYPE: Pre-engineered steel
- LOADING: 2 x 16'W x 14'H grade

POWER: 225A, 3Ph, 4W

CEILING HEIGHT: 26'

**HEATING:** Infrared tube