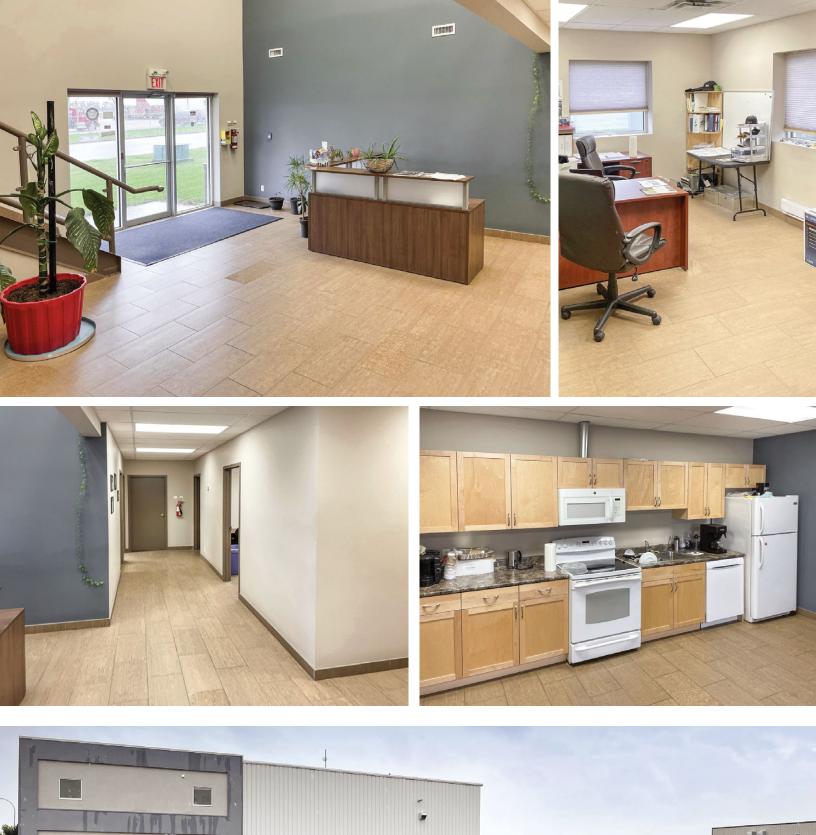

## PROPERTY INFORMATION

MUNICIPAL ADDRESS: 130 Saskatchewan Avenue, Spruce Grove , AB

LEGAL DESCRIPTION: Plan 1121654, Block 7, Lot 4

ZONING: M1 – General Industrial

YEAR BUILT: 2014

SITE AREA: 0.98 ac

BUILDING AREA:

Shop 3,580 sf Office 2,420 sf (main floor) 2,400 sf (2nd floor)

TOTAL: 8,400 sf

- CONSTRUCTION TYPE: Pre-engineered steel
- LOADING: 2 x 16'W x 14'H grade

POWER: 225A, 3Ph, 4W

CEILING HEIGHT: 26'

**HEATING:** Infrared tube