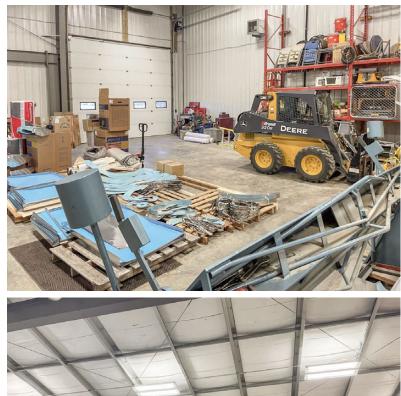

Shop 3,580 sf Office 2,420 sf (main floor) 2,400 sf (2nd floor)

TOTAL: 8,400 sf

- CONSTRUCTION TYPE: Pre-engineered steel
- LOADING: 2 x 16'W x 14'H grade

POWER: 225A, 3Ph, 4W

CEILING HEIGHT: 26'

**HEATING:** Infrared tube