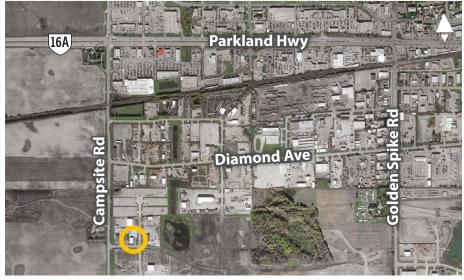

## 130 Saskatchewan Avenue Spruce Grove, AB

- » Newer construction.
- » High quality office and warehouse.
- » Corner location, excellent access to Hwy 16A.

FOR MORE INFORMATION OR TO VIEW, PLEASE CONTACT: Murray McKay, VICE PRESIDENT c: 780-940-2100 o: 780-463-3332 mmckay@barclaystreet.com

## PROPERTY INFORMATION

MUNICIPAL ADDRESS: 130 Saskatchewan Avenue, Spruce Grove , AB

LEGAL DESCRIPTION: Plan 1121654, Block 7, Lot 4

ZONING: M1 – General Industrial

YEAR BUILT: 2014

SITE AREA: 0.98 ac

BUILDING AREA: