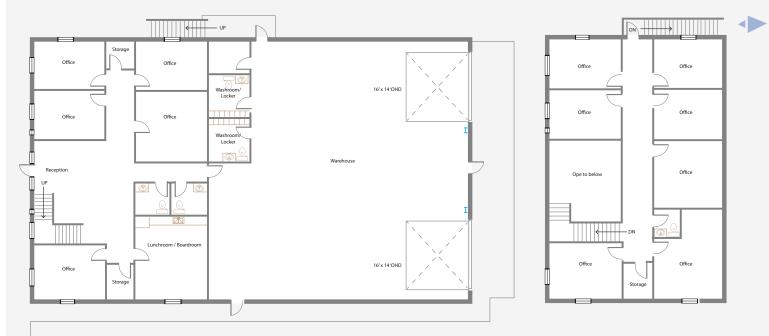

## PROPERTY INFORMATION

MUNICIPAL ADDRESS: 130 Saskatchewan Avenue, Spruce Grove , AB

LEGAL DESCRIPTION: Plan 1121654, Block 7, Lot 4

ZONING: M1 – General Industrial

YEAR BUILT: 2014

SITE AREA: 0.98 ac

BUILDING AREA:

Shop 3,580 sf Office 2,420 sf (main floor) 2,400 sf (2nd floor)

TOTAL: 8,400 sf

- CONSTRUCTION TYPE: Pre-engineered steel
- LOADING: 2 x 16'W x 14'H grade

POWER: 225A, 3Ph, 4W

CEILING HEIGHT: 26'

**HEATING:** Infrared tube

## FINANCIAL INFORMATION

2023 TAXES: \$25,819.83

TENANCY: Vacant

SALE PRICE: \$1,900,000 \$1,700,000 PRICE REDUCED

SASKATCHEWAN AVE

MAIN FLOOR

2ND FLOOR OFFICE

The information contained herein has been gathered from sources deemed reliable, but is not warranted as such and does not form any part of any future contract. This offering may be altered or withdrawn at any time without notice.