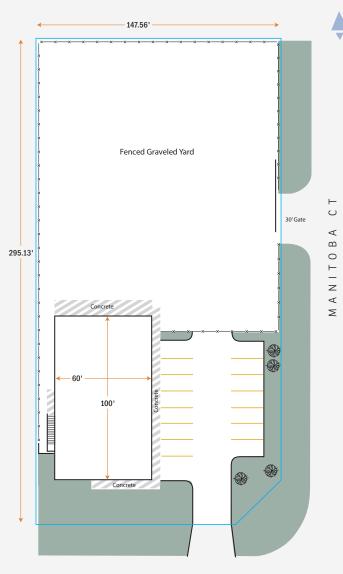

Shop 3,580 sf Office 2,420 sf (main floor) 2,400 sf (2nd floor)

TOTAL: 8,400 sf

- CONSTRUCTION TYPE: Pre-engineered steel
- LOADING: 2 x 16'W x 14'H grade

POWER: 225A, 3Ph, 4W

CEILING HEIGHT: 26'

**HEATING:** Infrared tube

PARKING: Surface parking