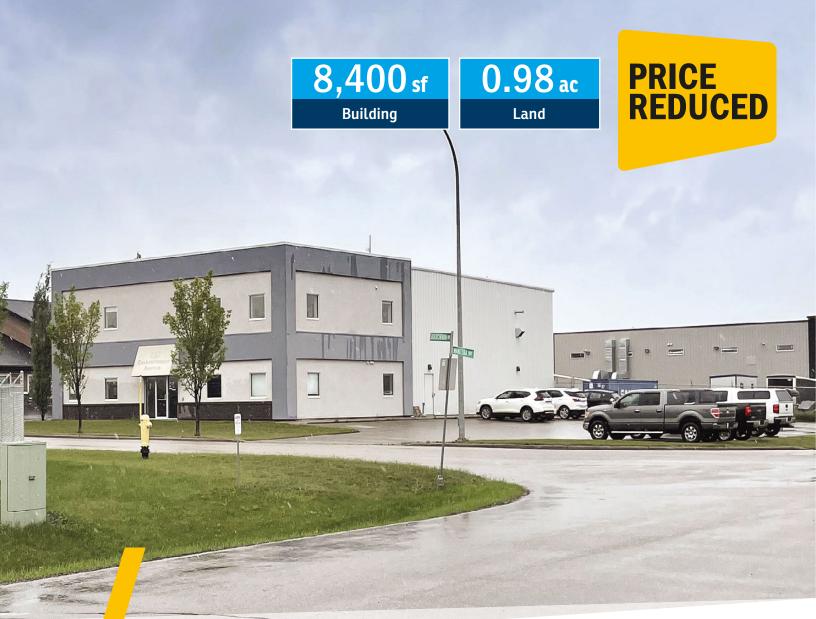

## PROPERTY INFORMATION

MUNICIPAL ADDRESS: 130 Saskatchewan Avenue, Spruce Grove , AB

LEGAL DESCRIPTION: Plan 1121654, Block 7, Lot 4

ZONING: M1 – General Industrial

YEAR BUILT: 2014

SITE AREA: 0.98 ac

BUILDING AREA:

Shop 3,580 sf Office 2,420 sf (main floor) 2,400 sf (2nd floor)

TOTAL: 8,400 sf

- CONSTRUCTION TYPE: Pre-engineered steel
- LOADING: 2 x 16'W x 14'H grade

POWER: 225A, 3Ph, 4W

CEILING HEIGHT: 26'

**HEATING:** Infrared tube

## FINANCIAL INFORMATION

2023 TAXES: \$25,819.83

TENANCY: Vacant

SALE PRICE: \$1,900,000 \$1,700,000 PRICE REDUCED

SASKATCHEWAN AVE

MAIN FLOOR

2ND FLOOR OFFICE

The information contained herein has been gathered from sources deemed reliable, but is not warranted as such and does not form any part of any future contract. This offering may be altered or withdrawn at any time without notice.