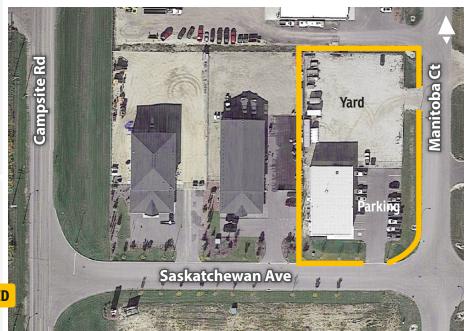

## 130 Saskatchewan Avenue Spruce Grove, AB

- » Newer construction.
- » High quality office and warehouse.
- » Corner location, excellent access to Hwy 16A.

FOR MORE INFORMATION OR TO VIEW, PLEASE CONTACT: Murray McKay, VICE PRESIDENT c: 780-940-2100 o: 780-463-3332 mmckay@barclaystreet.com

## PROPERTY INFORMATION

MUNICIPAL ADDRESS: 130 Saskatchewan Avenue, Spruce Grove , AB

LEGAL DESCRIPTION: Plan 1121654, Block 7, Lot 4

ZONING: M1 – General Industrial

YEAR BUILT: 2014

SITE AREA: 0.98 ac

BUILDING AREA:

PARKING: Surface parking