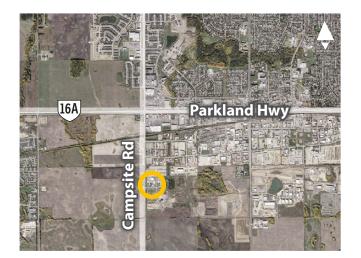

## 130 Saskatchewan Avenue Spruce Grove, AB

- » Newer construction.
- » High quality office and warehouse.
- » Corner location, excellent access to Hwy 16A.

FOR MORE INFORMATION OR TO VIEW, PLEASE CONTACT: Murray McKay, VICE PRESIDENT c: 780-940-2100 o: 780-463-3332 mmckay@barclaystreet.com

## PROPERTY INFORMATION

MUNICIPAL ADDRESS: 130 Saskatchewan Avenue, Spruce Grove , AB

LEGAL DESCRIPTION: Plan 1121654, Block 7, Lot 4

ZONING: M1 – General Industrial

YEAR BUILT: 2014

SITE AREA: 0.98 ac

BUILDING AREA: