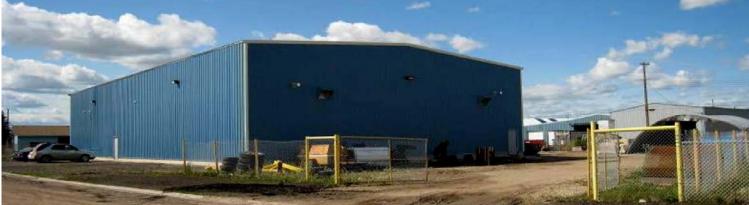

# 12 Laut Crescent

Crossfield, Alberta

| PROPERTY INFORMATION |                                                                                                                    |
|----------------------|--------------------------------------------------------------------------------------------------------------------|
| TOTAL BUILDING SIZE: | 9,375 square feet                                                                                                  |
| SITE SIZE:           | 1.05 acres                                                                                                         |
| ZONING:              | M-2 (Medium Industrial)                                                                                            |
| PURCHASE PRICE:      | \$1,600,000 (\$170 per square foot)<br>\$1,360,000 (\$145 per square foot)                                         |
| LEGAL DESCRIPTION:   | Plan 0713840, Block 2, Lot 10                                                                                      |
| AVAILABLE:           | Immediate                                                                                                          |
| COMMENTS:            | - Excellent service/fabrication building<br>- Two 5 Tonne overhead cranes<br>- Drive around yard (2 access points) |