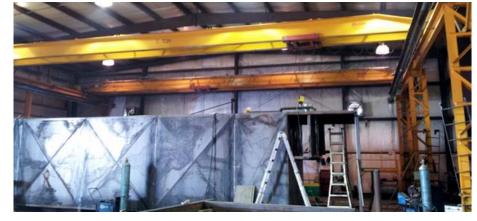

### CEILING HEIGHT:

18' clear

2 - 5 TONNE BRIDGE CRANES

The information contained herein has been gathered from sources deemed reliable, but is not warranted as such and does not form any part of any future contract. This offering may be altered or withdrawn at any time without notice.