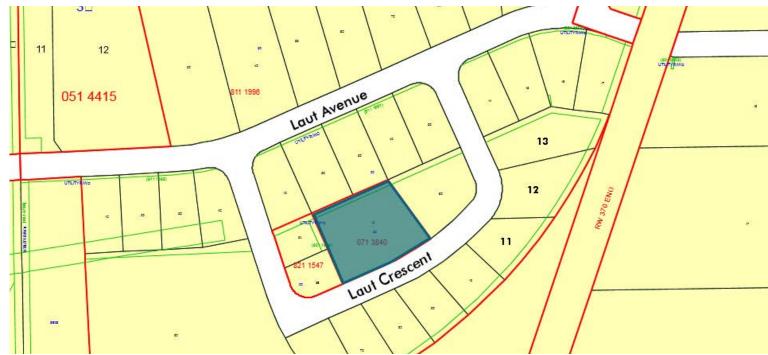

# 12 Laut Crescent

Crossfield, Alberta

| PROPERTY INFORMATION |                                                                                                                    |
|----------------------|--------------------------------------------------------------------------------------------------------------------|
| TOTAL BUILDING SIZE: | 9,375 square feet                                                                                                  |
| SITE SIZE:           | 1.05 acres                                                                                                         |
| ZONING:              | M-2 (Medium Industrial)                                                                                            |
| PURCHASE PRICE:      | \$1,600,000 (\$170 per square foot)<br>\$1,360,000 (\$145 per square foot)                                         |
| LEGAL DESCRIPTION:   | Plan 0713840, Block 2, Lot 10                                                                                      |
| AVAILABLE:           | Immediate                                                                                                          |
| COMMENTS:            | - Excellent service/fabrication building<br>- Two 5 Tonne overhead cranes<br>- Drive around yard (2 access points) |