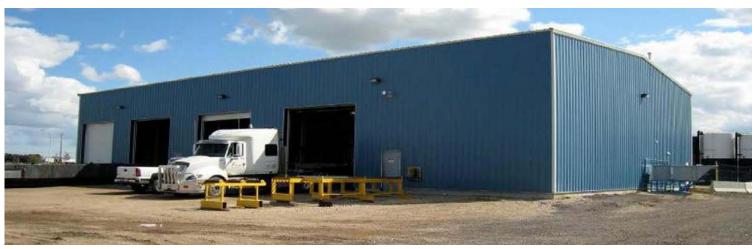

# 12 Laut Crescent

Crossfield, Alberta

| PROPERTY INFORMATION |                                                                                                                    |
|----------------------|--------------------------------------------------------------------------------------------------------------------|
| TOTAL BUILDING SIZE: | 9,375 square feet                                                                                                  |
| SITE SIZE:           | 1.05 acres                                                                                                         |
| ZONING:              | M-2 (Medium Industrial)                                                                                            |
| PURCHASE PRICE:      | \$1,600,000 (\$170 per square foot)<br>\$1,360,000 (\$145 per square foot)                                         |
| LEGAL DESCRIPTION:   | Plan 0713840, Block 2, Lot 10                                                                                      |
| AVAILABLE:           | Immediate                                                                                                          |
| COMMENTS:            | - Excellent service/fabrication building<br>- Two 5 Tonne overhead cranes<br>- Drive around yard (2 access points) |

#### LOADING:

Four - 16' x 16' drive-in doors