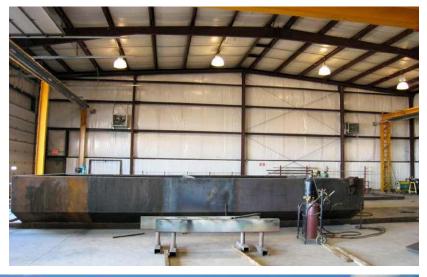

### CEILING HEIGHT:

18' clear

2 - 5 TONNE BRIDGE CRANES

The information contained herein has been gathered from sources deemed reliable, but is not warranted as such and does not form any part of any future contract. This offering may be altered or withdrawn at any time without notice.