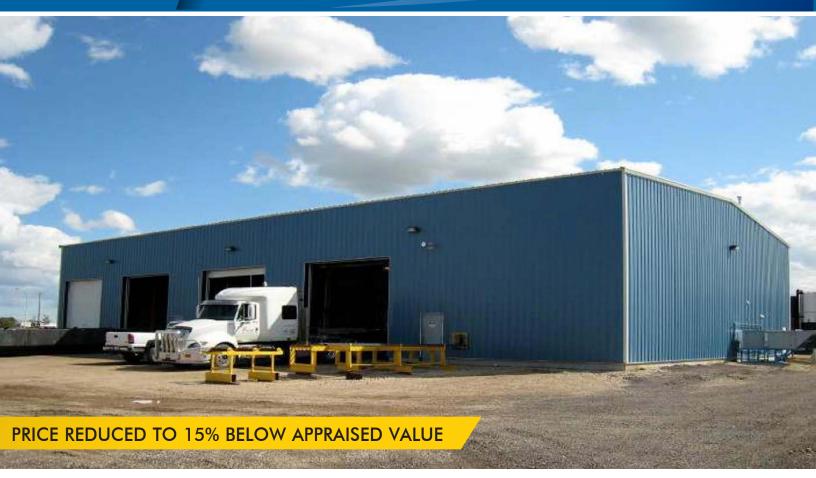

# 12 Laut Crescent

Crossfield, Alberta

| PROPERTY INFORMATION |                                                                                                                    |
|----------------------|--------------------------------------------------------------------------------------------------------------------|
| TOTAL BUILDING SIZE: | 9,375 square feet                                                                                                  |
| SITE SIZE:           | 1.05 acres                                                                                                         |
| ZONING:              | M-2 (Medium Industrial)                                                                                            |
| PURCHASE PRICE:      | \$1,600,000 (\$170 per square foot)<br>\$1,360,000 (\$145 per square foot)                                         |
| LEGAL DESCRIPTION:   | Plan 0713840, Block 2, Lot 10                                                                                      |
| AVAILABLE:           | Immediate                                                                                                          |
| COMMENTS:            | - Excellent service/fabrication building<br>- Two 5 Tonne overhead cranes<br>- Drive around yard (2 access points) |

#### LOADING:

Four - 16' x 16' drive-in doors

### CEILING HEIGHT:

18' clear

2 - 5 TONNE BRIDGE CRANES

The information contained herein has been gathered from sources deemed reliable, but is not warranted as such and does not form any part of any future contract. This offering may be altered or withdrawn at any time without notice.