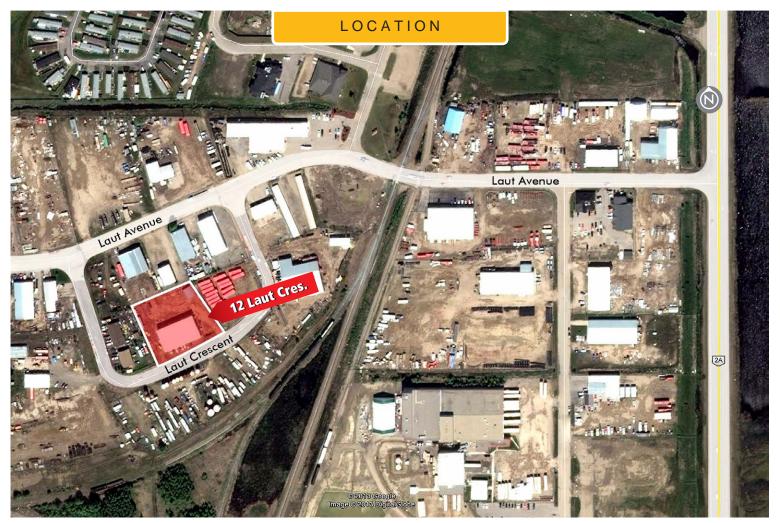

# 12 Laut Crescent

Crossfield, Alberta

| PROPERTY INFORMATION |                                                                                                                    |
|----------------------|--------------------------------------------------------------------------------------------------------------------|
| TOTAL BUILDING SIZE: | 9,375 square feet                                                                                                  |
| SITE SIZE:           | 1.05 acres                                                                                                         |
| ZONING:              | M-2 (Medium Industrial)                                                                                            |
| PURCHASE PRICE:      | \$1,600,000 (\$170 per square foot)<br>\$1,360,000 (\$145 per square foot)                                         |
| LEGAL DESCRIPTION:   | Plan 0713840, Block 2, Lot 10                                                                                      |
| AVAILABLE:           | Immediate                                                                                                          |
| COMMENTS:            | - Excellent service/fabrication building<br>- Two 5 Tonne overhead cranes<br>- Drive around yard (2 access points) |